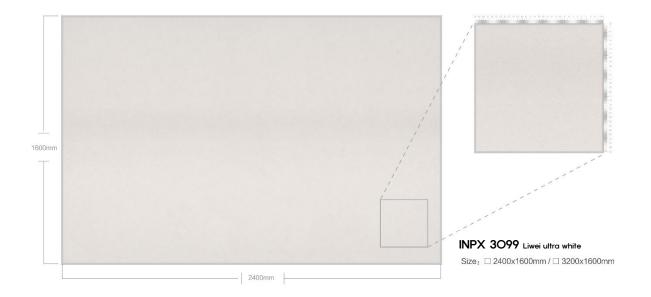

## MYEONGJIN ENGINEERED MARBLE

Recycled Marble Series





### 제작 ^i이즈 / AVAILABLE SIZE



규격 / SIZE DESCRIPTION

2400x1600mm 3200x1600mm

두메 / THICKNESS 20mm / 30mm

# **APPLICATIONS** 적용공간







Large supermarkets

Catering space

Office building



home decoration





Hotel Club







Villa luxury mansion

Floors/Stairs

Wall and floor





# LARGE PARTICLES SERIES



























































#### 













































## MEDIUM PARTICLE SERIES



















































































## FINE PARTICLE SERIES









































































































































## MOCHA SERIES



























## PATTERN SERIES











































































































































































































## MYEONGJIN ENGINEERED MARBLE

본사. 경상남도 진주시 동북로 169번길 12, B동 910호 TEL. 055-763-3914 FAX. 055-763-3915 E-mail. mj1811@mj-int.co.kr 지사. 경기도 광명시 신기로 17번길 4, 303호(광명역 IDS 오피스텔)

Wed. http://mj-int.co.kr Blog. Blog.naver.com/myeongjin1811 Instagram. @mjint.official YouTube. https://www.youtube.com/@mj-int Kakao. http://pf.kakao.com/\_cxexmWG