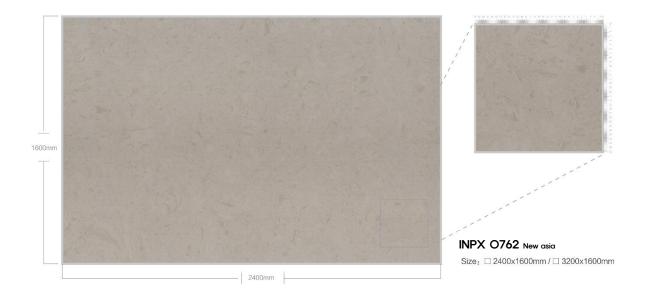

### 제작 ^i이즈 / AVAILABLE SIZE

규격 / SIZE DESCRIPTION

2400x1600mm 3200x1600mm

두메 / THICKNESS 20mm / 30mm