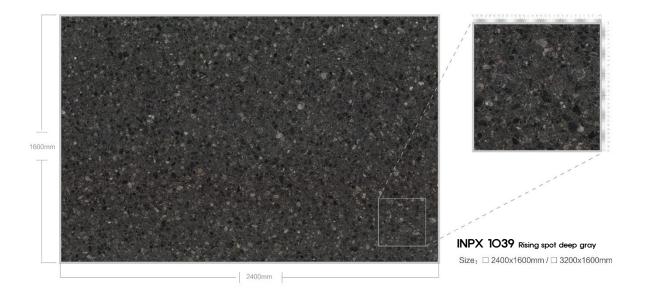

### 제작 ^i이즈 / AVAILABLE SIZE

규격 / SIZE DESCRIPTION

2400x1600mm 3200x1600mm

두메 / THICKNESS 20mm / 30mm