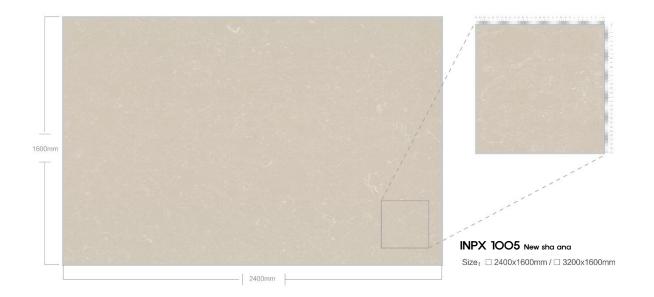

ESS 20mm / 30mm

# **APPLICATIONS** 적용공간







Large supermarkets

Catering space

Office building



home decoration





Hotel Club







Villa luxury mansion

Floors/Stairs

Wall and floor





# LARGE PARTICLES SERIES



























































#### 













































## MEDIUM PARTICLE SERIES



















































































## FINE PARTICLE SERIES









































































































































## MOCHA SERIES



























## PATTERN SERIES











































































































































































































## MYEONGJIN ENGINEERED MARBLE

본사. 경상남도 진주시 동북로 169번길 12, B동 910호 TEL. 055-763-3914 FAX. 055-763-3915 E-mail. mj1811@mj-int.co.kr 지사. 경기도 광명시 신기로 17번길 4, 303호(광명역 IDS 오피스텔)

Wed. http://mj-int.co.kr Blog. Blog.naver.com/myeongjin1811 Instagram. @mjint.official YouTube. https://www.youtube.com/@mj-int Kakao. http://pf.kakao.com/\_cxexmWG