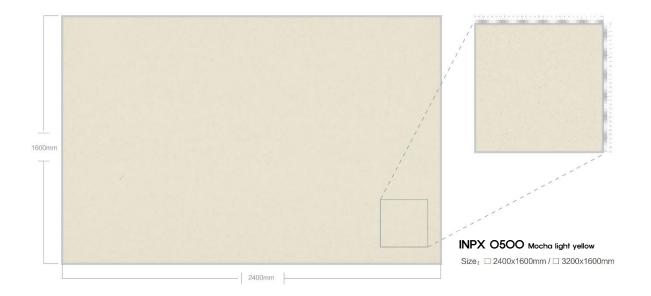

## MYEONGJIN ENGINEERED MARBLE

Recycled Marble Series





### 제작 ^i이즈 / AVAILABLE SIZE



규격 / SIZE DESCRIPTION

2400x1600mm 3200x1600mm

두메 / THICKNESS 20mm / 30mm

# **APPLICATIONS** 적용공간







Large supermarkets

Catering space

Office building



home decoration





Hotel Club







Villa luxury mansion

Floors/Stairs

Wall and floor





# LARGE PARTICLES SERIES



























































#### 













































## MEDIUM PARTICLE SERIES



















































































## FINE PARTICLE SERIES









































































































































## MOCHA SERIES



























## PATTERN SERIES











































































































































































































## MYEONGJIN ENGINEERED MARBLE

본사. 경상남도 진주시 동북로 169번길 12, B동 910호 TEL. 055-763-3914 FAX. 055-763-3915 E-mail. mj1811@mj-int.co.kr 지사. 경기도 광명시 신기로 17번길 4, 303호(광명역 IDS 오피스텔)

Wed. http://mj-int.co.kr Blog. Blog.naver.com/myeongjin1811 Instagram. @mjint.official YouTube. https://www.youtube.com/@mj-int Kakao. http://pf.kakao.com/\_cxexmWG