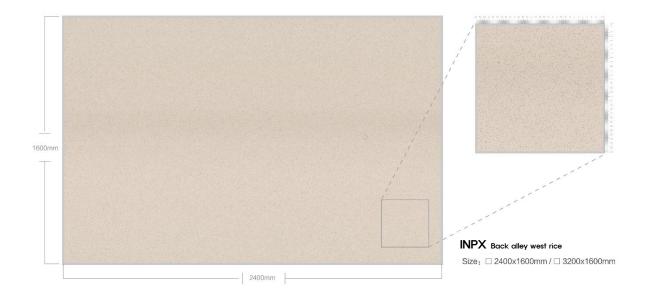

### 제작 ^i이즈 / AVAILABLE SIZE

규격 / SIZE DESCRIPTION

2400x1600mm 3200x1600mm

두메 / THICKNESS 20mm / 30mm