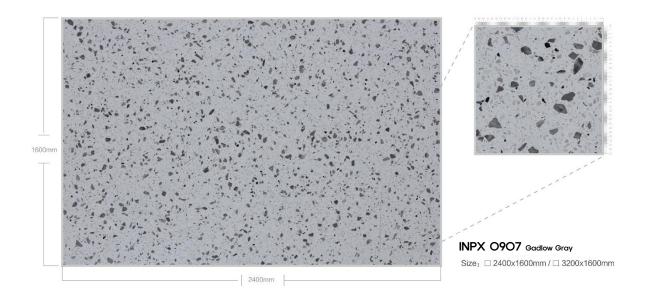

## MYEONGJIN ENGINEERED MARBLE

Recycled Marble Series





### 제작 ^i이즈 / AVAILABLE SIZE



규격 / SIZE DESCRIPTION

2400x1600mm 3200x1600mm

두메 / THICKNESS 20mm / 30mm

# **APPLICATIONS** 적용공간







Large supermarkets

Catering space

Office building



home decoration





Hotel Club







Villa luxury mansion

Floors/Stairs

Wall and floor





# LARGE PARTICLES SERIES



























































#### 













































## MEDIUM PARTICLE SERIES



















































































## FINE PARTICLE SERIES









































































































































## MOCHA SERIES



























## PATTERN SERIES











































































































































































































## MYEONGJIN ENGINEERED MARBLE

본사. 경상남도 진주시 동북로 169번길 12, B동 910호 TEL. 055-763-3914 FAX. 055-763-3915 E-mail. mj1811@mj-int.co.kr 지사. 경기도 광명시 신기로 17번길 4, 303호(광명역 I