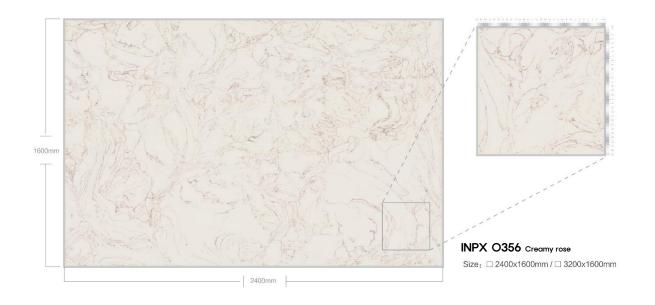

E

Recycled Marble Series





### 제작 ^i이즈 / AVAILABLE SIZE



규격 / SIZE DESCRIPTION

2400x1600mm 3200x1600mm

두메 / THICKNESS 20mm / 30mm

# **APPLICATIONS** 적용공간







Large supermarkets

Catering space

Office building



home decoration





Hotel Club







Villa luxury mansion

Floors/Stairs

Wall and floor





# LARGE PARTICLES SERIES



























































#### 













































## MEDIUM PARTICLE SERIES



















































































## FINE PARTICLE SERIES









































































































































## MOCHA SERIES



























## PATTERN SERIES











































































































































































































## MYEONGJIN ENGINEERED MARBLE

본사. 경상남도 진주시 동북로 169번길 12, B동 910호 TEL. 055-763-3914 FAX. 055-763-3915 E-mail. mj1811@mj-int.co.kr 지사. 경기도 광명시 신기로 17번길 4, 303호(광명역 IDS 오피스텔)

Wed. http://mj-int.co.kr Blog. Blog.naver.com/myeongjin1811 Instagram. @mjint.official YouTube. https://www.youtube.com/@mj-int Kakao. http://pf.kakao.com/\_cxexmWG