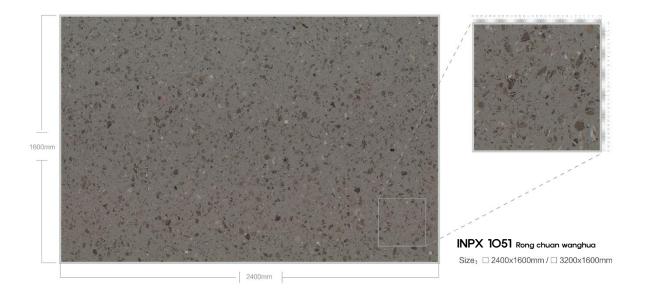

### 제작 ^i이즈 / AVAILABLE SIZE

규격 / SIZE DESCRIPTION

2400x1600mm 3200x1600mm

두메 / THICKNESS 20mm / 30mm