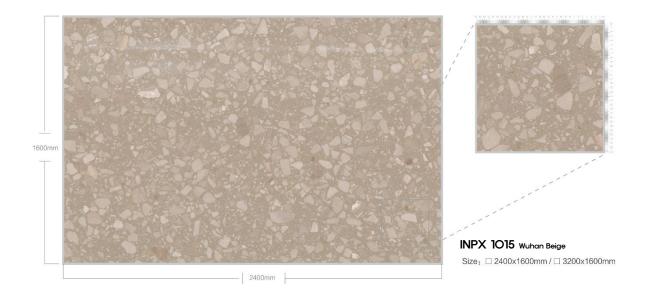

## MYEONGJIN ENGINEERED MARBLE

Recycled Marble Series





### 제작 ^i이즈 / AVAILABLE SIZE



규격 / SIZE DESCRIPTION

2400x1600mm 3200x1600mm

두메 / THICKNESS 20mm / 30mm

# **APPLICATIONS** 적용공간







Large supermarkets

Catering space

Office building



home decoration





Hotel Club







Villa luxury mansion

Floors/Stairs

Wall and floor





# LARGE PARTICLES SERIES



























































#### 













































## MEDIUM PARTICLE SERIES



















































































## FINE PARTICLE SERIES









































































































































## MOCHA SERIES



























## PATTERN SERIES











































































































































































































## MYEONGJIN ENGINEERED MARBLE

본사. 경상남도 진주시 동북로 169번길 12, B동 910호 TEL. 055-763-3914 FAX. 055-763-3915 E-mail. mj1811@mj-int.co.kr 지사. 경기도 광명시 신기로 17번길 4, 303호(광명역 IDS 오피스텔)

Wed. h