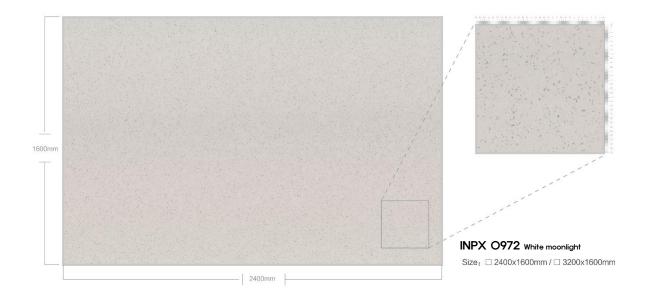

## MYEONGJIN ENGINEERED MARBLE

Recycled Marble Series





### 제작 ^i이즈 / AVAILABLE SIZE



규격 / SIZE DESCRIPTION

2400x1600mm 3200x1600mm

두메 / THICKNESS 20mm / 30mm

# **APPLICATIONS** 적용공간







Large supermarkets

Catering space

Office building



home decoration





Hotel Club







Villa luxury mansion

Floors/Stairs

Wall and floor





# LARGE PARTICLES SERIES



























































#### 













































## MEDIUM PARTICLE SERIES



















































































## FINE PARTICLE SERIES









































































































































## MOCHA SERIES



























## PATTERN SERIES











































































































































































































## MYEONGJIN ENGINEERED MARBLE

본사. 경상남도 진주시 동북로 169번길 12, B동 910호 TEL. 055-763-3914 FAX. 055-763-3915 E-mail. mj1811@mj-int.co.kr 지사. 경기도 광명시 신기로 17번길 4, 303호(광명역 IDS 오피스텔)

Wed. http://mj-int.co.kr Blog. Blog.naver.com/myeongjin1811 Instagram. @mjint.official YouTube. https://www.youtube.com/@mj-int Kakao. http://pf.kakao.com/\_c