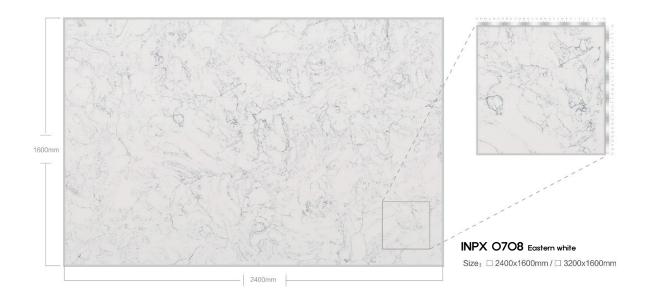

TION

2400x1600mm 3200x1600mm

두메 / THICKNESS 20mm / 30mm

# **APPLICATIONS** 적용공간







Large supermarkets

Catering space

Office building



home decoration





Hotel Club







Villa luxury mansion

Floors/Stairs

Wall and floor





# LARGE PARTICLES SERIES



























































#### 













































## MEDIUM PARTICLE SERIES



















































































## FINE PARTICLE SERIES









































































































































## MOCHA SERIES



























## PATTERN SERIES











































































































































































































## MYEONGJIN ENGINEERED MARBLE

본사. 경상남도 진주시 동북로 169번길 12, B동 910호 TEL. 055-763-3914 FAX. 055-763-3915 E-mail. mj1811@mj-int.co.kr 지사. 경기도 광명시 신기로 17번길 4, 303호(광명역 IDS 오피스텔)

Wed. http://mj-int.co.kr Blog. Blog.naver.com/myeongjin1811 Instagram. @mjint.official YouTube. https://www.youtube.com/@mj-int Kakao. http://pf.kakao.com/\_cxexmWG