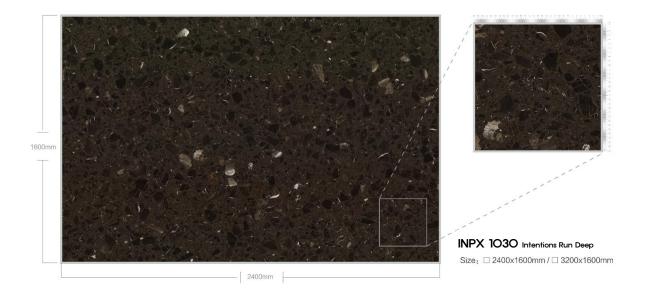

## MYEONGJIN ENGINEERED MARBLE

Recycled Marble Series





### 제작 ^i이즈 / AVAILABLE SIZE



규격 / SIZE DESCRIPTION

2400x1600mm 3200x1600mm

두메 / THICKNESS 20mm / 30mm

# **APPLICATIONS** 적용공간







Large supermarkets

Catering space

Office building



home decoration





Hotel Club







Villa luxury mansion

Floors/Stairs

Wall and floor





# LARGE PARTICLES SERIES



























































#### 













































## MEDIUM PARTICLE SERIES



















































































## FINE PARTICLE SERIES









































































































































## MOCHA SERIES



























## PATTERN SERIES











































































































































































































## MYEONGJIN ENGINEERED MARBLE

본사. 경상남도 진주시 동북로 169번길 12, B동 910호 TEL. 055-763-3914 FAX. 055-763-3915 E-mail. mj1811@mj-int.co.kr 지사. 경기도 광명시 신기로 17번길 4, 303호(광명역 IDS 오피스텔)

Wed. http://mj-int.co.