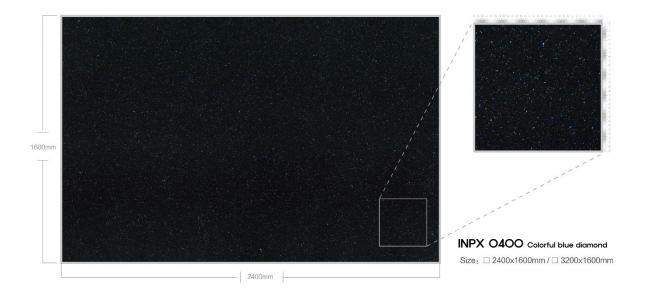

## MYEONGJIN ENGINEERED MARBLE

Recycled Marble Series





### 제작 ^i이즈 / AVAILABLE SIZE



규격 / SIZE DESCRIPTION

2400x1600mm 3200x1600mm

두메 / THICKNESS 20mm / 30mm

# **APPLICATIONS** 적용공간







Large supermarkets

Catering space

Office building



home decoration





Hotel Club







Villa luxury mansion

Floors/Stairs

Wall and floor





# LARGE PARTICLES SERIES



























































#### 













































## MEDIUM PARTICLE SERIES



















































































## FINE PARTICLE SERIES









































































































































## MOCHA SERIES



























## PATTERN SERIES











































































































































































































## MYEONGJIN ENGINEERED MARBLE

본사. 경상남도 진주시 동북로 169번길 12, B동 910호 TEL. 055-763-3914 FAX. 055-763-3915 E-mail. mj1811@mj-int.co.kr 지사. 경기도 광명시 신기로 17번길 4, 303호(광명역 IDS 오피스텔)

Wed. http://mj-int.co.kr Blog. Blog.naver.com/myeongjin1811 Instagram. @mjint.official YouTube. https://www.youtube.com/@mj-int Kakao. h