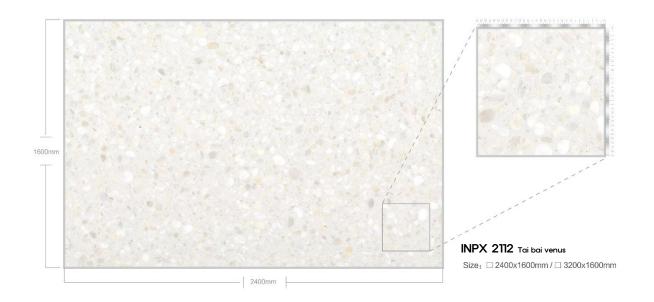

## MYEONGJIN ENGINEERED MARBLE

Recycled Marble Series





### 제작 ^i이즈 / AVAILABLE SIZE



규격 / SIZE DESCRIPTION

2400x1600mm 3200x1600mm

두메 / THICKNESS 20mm / 30mm

# **APPLICATIONS** 적용공간







Large supermarkets

Catering space

Office building



home decoration





Hotel Club







Villa luxury mansion

Floors/Stairs

Wall and floor





# LARGE PARTICLES SERIES



























































#### 













































## MEDIUM PARTICLE SERIES



















































































## FINE PARTICLE SERIES









































































































































## MOCHA SERIES



























## PATTERN SERIES











































































































































































































## MYEONGJIN ENGINEERED MARBLE

본사. 경상남도 진주시 동북로 169번길 12, B동 910호 TEL. 055-763-3914 FAX. 055-763-3915 E-mail. mj1811@mj-int.co.kr 지사. 경기도 광명시 신기로 17번길 4, 303호(광명역 IDS 오피스텔)

Wed. http://mj-int.co.kr Blog. Blog.naver.com/myeongjin1811 Instagram. @m