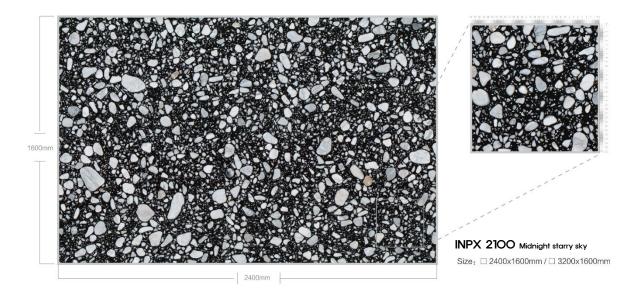

## MYEONGJIN ENGINEERED MARBLE

Recycled Marble Series





### 제작 ^i이즈 / AVAILABLE SIZE



규격 / SIZE DESCRIPTION

2400x1600mm 3200x1600mm

두메 / THICKNESS 20mm / 30mm

# **APPLICATIONS** 적용공간







Large supermarkets

Catering space

Office building



home decoration





Hotel Club







Villa luxury mansion

Floors/Stairs

Wall and floor





# LARGE PARTICLES SERIES



























































#### 













































## MEDIUM PARTICLE SERIES



















































































## FINE PARTICLE SERIES









































































































































## MOCHA SERIES



























## PATTERN SERIES











































































































































































































## MYEONGJIN ENGINEERED MARBLE

본사. 경상남도 진주시 동북로 169번길 12, B동 910호 TEL. 055-763-3914 FAX. 055-763-3915 E-mail. mj1811@mj-int.co.kr 지사. 경기도 광명시 신기로 17번길 4, 303호(광명역 IDS 오피스텔)

Wed. http://mj-int.co.kr Blog. Blog.naver.com/myeongjin1811 Instagram.