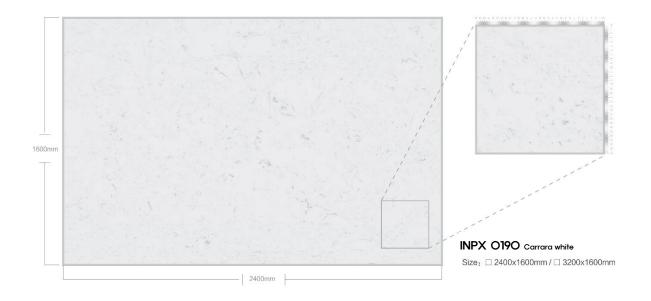

BLE

Recycled Marble Series





### 제작 ^i이즈 / AVAILABLE SIZE



규격 / SIZE DESCRIPTION

2400x1600mm 3200x1600mm

두메 / THICKNESS 20mm / 30mm

# **APPLICATIONS** 적용공간







Large supermarkets

Catering space

Office building



home decoration





Hotel Club







Villa luxury mansion

Floors/Stairs

Wall and floor





# LARGE PARTICLES SERIES



























































#### 













































## MEDIUM PARTICLE SERIES



















































































## FINE PARTICLE SERIES









































































































































## MOCHA SERIES



























## PATTERN SERIES











































































































































































































## MYEONGJIN ENGINEERED MARBLE

본사. 경상남도 진주시 동북로 169번길 12, B동 910호 TEL. 055-763-3914 FAX. 055-763-3915 E-mail. mj1811@mj-int.co.kr 지사. 경기도 광명시 신기로 17번길 4, 303호(광명역 IDS 오피스텔)

Wed. http://mj-int.co.kr Blog. Blog.naver.com/myeongjin1811 Instagram. @mjint.official YouTube. https://www.youtube.com/@mj-int Kakao. http://pf.kakao.com/\_cxexmWG