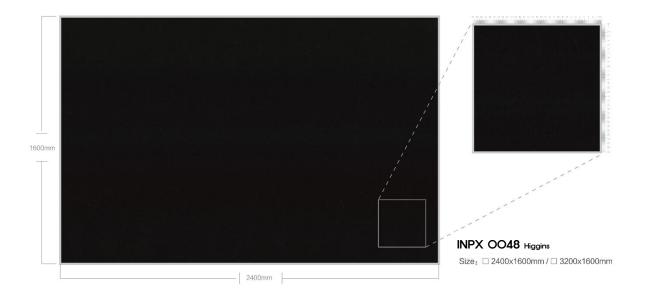

MARBLE

Recycled Marble Series





### 제작 ^i이즈 / AVAILABLE SIZE



규격 / SIZE DESCRIPTION

2400x1600mm 3200x1600mm

두메 / THICKNESS 20mm / 30mm

# **APPLICATIONS** 적용공간







Large supermarkets

Catering space

Office building



home decoration





Hotel Club







Villa luxury mansion

Floors/Stairs

Wall and floor





# LARGE PARTICLES SERIES



























































#### 













































## MEDIUM PARTICLE SERIES



















































































## FINE PARTICLE SERIES









































































































































## MOCHA SERIES



























## PATTERN SERIES











































































































































































































## MYEONGJIN ENGINEERED MARBLE

본사. 경상남도 진주시 동북로 169번길 12, B동 910호 TEL. 055-763-3914 FAX. 055-763-3915 E-mail. mj1811@mj-int.co.kr 지사. 경기도 광명시 신기로 17번길 4, 303호(광명역 IDS 오피스텔)

Wed. http://mj-int.co.kr Blog. Blog.naver.com/myeongjin1811 Instagram. @mjint.official YouTube. https://www.youtube.com/@mj-int Kakao. http://pf.kakao.com/\_cxexmWG