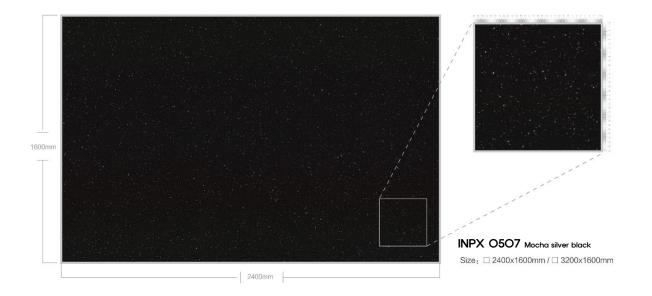

## MYEONGJIN ENGINEERED MARBLE

Recycled Marble Series





### 제작 ^i이즈 / AVAILABLE SIZE



규격 / SIZE DESCRIPTION

2400x1600mm 3200x1600mm

두메 / THICKNESS 20mm / 30mm

# **APPLICATIONS** 적용공간







Large supermarkets

Catering space

Office building



home decoration





Hotel Club







Villa luxury mansion

Floors/Stairs

Wall and floor





# LARGE PARTICLES SERIES



























































#### 













































## MEDIUM PARTICLE SERIES



















































































## FINE PARTICLE SERIES









































































































































## MOCHA SERIES



























## PATTERN SERIES











































































































































































































## MYEONGJIN ENGINEERED MARBLE

본사. 경상남도 진주시 동북로 169번길 12, B동 910호 TEL. 055-763-3914 FAX. 055-763-3915 E-mail. mj1811@mj-int.co.kr 지사. 경기도 광명시 신기로 17번길 4, 303호(광명역 IDS 오피스텔)

Wed. http://mj-int.co.kr Blog. Blog.naver.com/myeongjin1811 Instagram. @mjint.official YouTube. https://www.youtube.com/@mj-int Kakao. http://pf.kakao.com/\_cxexmWG