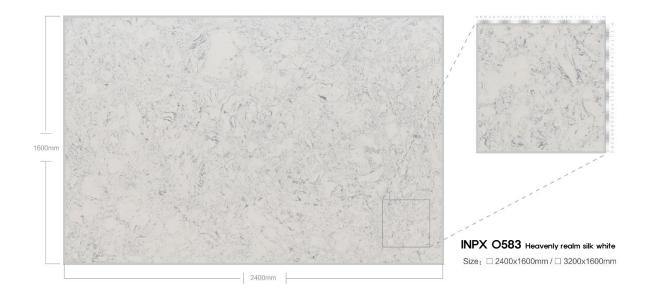

### 제작 ^i이즈 / AVAILABLE SIZE

규격 / SIZE DESCRIPTION

2400x1600mm 3200x1600mm

두메 / THICKNESS 20mm / 30mm