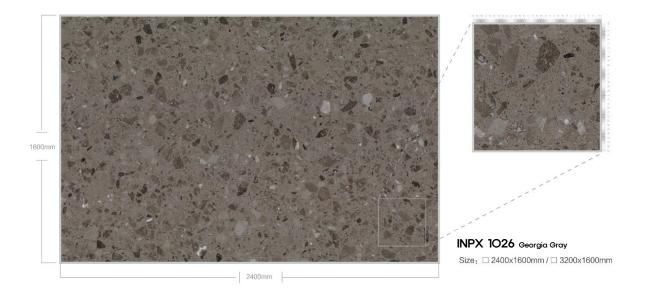

## MYEONGJIN ENGINEERED MARBLE

Recycled Marble Series





### 제작 ^i이즈 / AVAILABLE SIZE



규격 / SIZE DESCRIPTION

2400x1600mm 3200x1600mm

두메 / THICKNESS 20mm / 30mm

# **APPLICATIONS** 적용공간







Large supermarkets

Catering space

Office building



home decoration





Hotel Club







Villa luxury mansion

Floors/Stairs

Wall and floor





# LARGE PARTICLES SERIES



























































#### 













































## MEDIUM PARTICLE SERIES



















































































## FINE PARTICLE SERIES









































































































































## MOCHA SERIES



























## PATTERN SERIES











































































































































































































## MYEONGJIN ENGINEERED MARBLE

본사. 경상남도 진주시 동북로 169번길 12, B동 910호 TEL. 055-763-3914 FAX. 055-763-3915 E-mail. mj1811@mj-int.co.kr 지사. 경기도 광명시 신기로 17번길 4, 303호(광명역 IDS 오피스텔)

Wed. http://mj-i