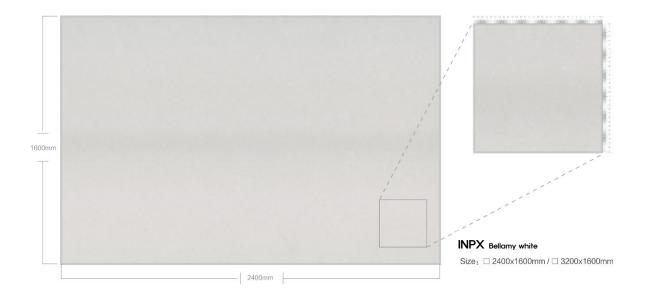

## MYEONGJIN ENGINEERED MARBLE

Recycled Marble Series





### 제작 ^i이즈 / AVAILABLE SIZE



규격 / SIZE DESCRIPTION

2400x1600mm 3200x1600mm

두메 / THICKNESS 20mm / 30mm

# **APPLICATIONS** 적용공간







Large supermarkets

Catering space

Office building



home decoration





Hotel Club







Villa luxury mansion

Floors/Stairs

Wall and floor





# LARGE PARTICLES SERIES



























































#### 













































## MEDIUM PARTICLE SERIES



















































































## FINE PARTICLE SERIES









































































































































## MOCHA SERIES



























## PATTERN SERIES











































































































































































































## MYEONGJIN ENGINEERED MARBLE

본사. 경상남도 진주시 동북로 169번길 12, B동 910호 TEL. 055-763-3914 FAX. 055-763-3915 E-mail. mj1811@mj-int.co.kr 지사. 경기도 광명시 신기로 17번길 4, 303호(광명역 IDS 오피스텔)

Wed. http://mj-int.co.kr Blog. Blog.naver.com/myeongjin1811 Instagram. @mjint.official YouTube. https://www.youtube.com/@mj-int Kakao. http://pf.kakao.com/\_cxexmWG