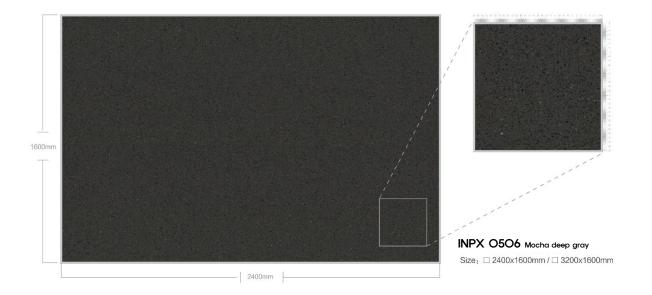

## MYEONGJIN ENGINEERED MARBLE

Recycled Marble Series





### 제작 ^i이즈 / AVAILABLE SIZE



규격 / SIZE DESCRIPTION

2400x1600mm 3200x1600mm

두메 / THICKNESS 20mm / 30mm

# **APPLICATIONS** 적용공간







Large supermarkets

Catering space

Office building



home decoration





Hotel Club







Villa luxury mansion

Floors/Stairs

Wall and floor





# LARGE PARTICLES SERIES



























































#### 













































## MEDIUM PARTICLE SERIES



















































































## FINE PARTICLE SERIES









































































































































## MOCHA SERIES



























## PATTERN SERIES











































































































































































































## MYEONGJIN ENGINEERED MARBLE

본사. 경상남도 진주시 동북로 169번길 12, B동 910호 TEL. 055-763-3914 FAX. 055-763-3915 E-mail. mj1811@mj-int.co.kr 지사. 경기도 광명시 신기로 17번길 4, 303호(광명역 IDS 오피스텔)

Wed. http://mj-int.co.kr Blog. Blog.naver.com/myeongjin1811 Instagram. @mjint.official YouTube. https://www.youtube.com/@mj-int Kakao. http://pf.kakao.com/\_cxexmWG