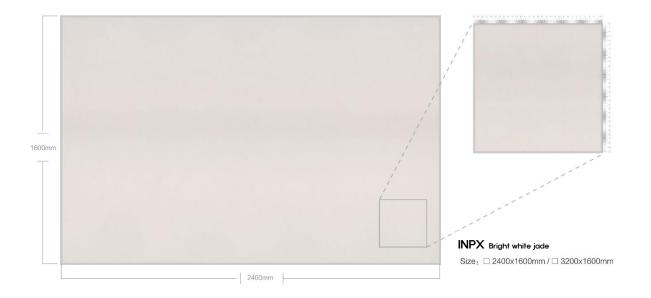

### 제작 ^i이즈 / AVAILABLE SIZE

규격 / SIZE DESCRIPTION

2400x1600mm 3200x1600mm

두메 / THICKNESS 20mm / 30mm