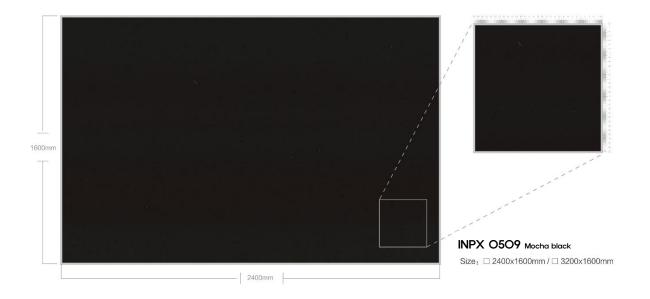

## MYEONGJIN ENGINEERED MARBLE

Recycled Marble Series





### 제작 ^i이즈 / AVAILABLE SIZE



규격 / SIZE DESCRIPTION

2400x1600mm 3200x1600mm

두메 / THICKNESS 20mm / 30mm

# **APPLICATIONS** 적용공간







Large supermarkets

Catering space

Office building



home decoration





Hotel Club







Villa luxury mansion

Floors/Stairs

Wall and floor





# LARGE PARTICLES SERIES



























































#### 













































## MEDIUM PARTICLE SERIES



















































































## FINE PARTICLE SERIES









































































































































## MOCHA SERIES



























## PATTERN SERIES











































































































































































































## MYEONGJIN ENGINEERED MARBLE

본사. 경상남도 진주시 동북로 169번길 12, B동 910호 TEL. 055-763-3914 FAX. 055-763-3915 E-mail. mj1811@mj-int.co.kr 지사. 경기도 광명시 신기로 17번길 4, 303호(광명역 IDS 오피스텔)

Wed. http://mj-int.co.kr Blog. Blog.naver.com/myeongjin1811 Instagram. @mjint.official YouTube. https://www.youtube.com/@mj-int Kakao. http://pf.kakao.com/\_cxexmWG