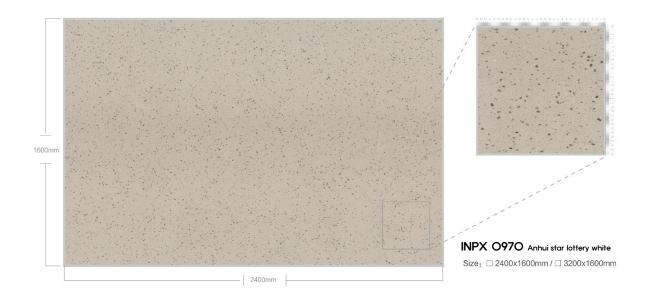

## MYEONGJIN ENGINEERED MARBLE

Recycled Marble Series





### 제작 ^i이즈 / AVAILABLE SIZE



규격 / SIZE DESCRIPTION

2400x1600mm 3200x1600mm

두메 / THICKNESS 20mm / 30mm

# **APPLICATIONS** 적용공간







Large supermarkets

Catering space

Office building



home decoration





Hotel Club







Villa luxury mansion

Floors/Stairs

Wall and floor





# LARGE PARTICLES SERIES



























































#### 













































## MEDIUM PARTICLE SERIES



















































































## FINE PARTICLE SERIES









































































































































## MOCHA SERIES



























## PATTERN SERIES











































































































































































































## MYEONGJIN ENGINEERED MARBLE

본사. 경상남도 진주시 동북로 169번길 12, B동 910호 TEL. 055-763-3914 FAX. 055-763-3915 E-mail. mj1811@mj-int.co.kr 지사. 경기도 광명시 신기로 17번길 4, 303호(광명역 IDS 오피스텔)

Wed. http://mj-int.co.kr Blog. Blog.naver.com/myeongjin1811 Instagram. @mjint.official YouTube. https://www.youtube.com/@mj-int Kakao. http://pf.kakao.com/\