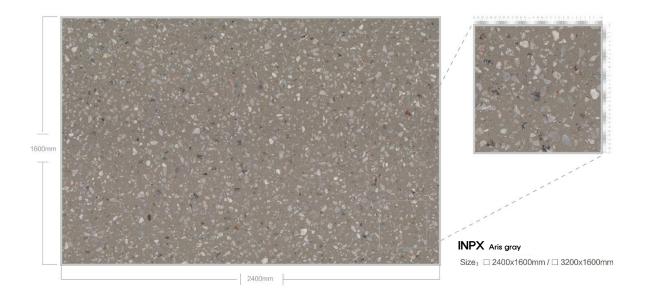

## MYEONGJIN ENGINEERED MARBLE

Recycled Marble Series





### 제작 ^i이즈 / AVAILABLE SIZE



규격 / SIZE DESCRIPTION

2400x1600mm 3200x1600mm

두메 / THICKNESS 20mm / 30mm

# **APPLICATIONS** 적용공간







Large supermarkets

Catering space

Office building



home decoration





Hotel Club







Villa luxury mansion

Floors/Stairs

Wall and floor





# LARGE PARTICLES SERIES



























































#### 













































## MEDIUM PARTICLE SERIES



















































































## FINE PARTICLE SERIES









































































































































## MOCHA SERIES



























## PATTERN SERIES











































































































































































































## MYEONGJIN ENGINEERED MARBLE

본사. 경상남도 진주시 동북로 169번길 12, B동 910호 TEL. 055-763-3914 FAX. 055-763-3915 E-mail. mj1811@mj-int.co.kr 지사. 경기도 광명시 신기로 17번길 4, 303호(광명역 IDS 오피스텔)

Wed. http://mj-int.co.kr Blog. Blog.naver.com/myeongjin1811 Instagram. @mji