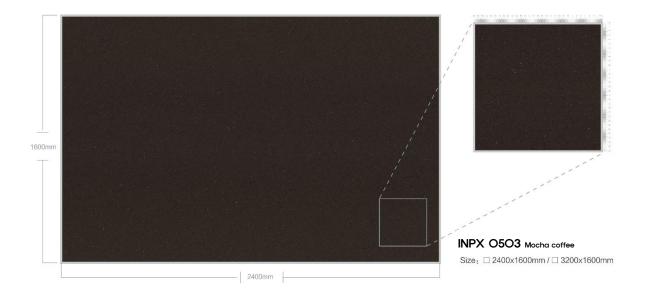

## MYEONGJIN ENGINEERED MARBLE

Recycled Marble Series





### 제작 ^i이즈 / AVAILABLE SIZE



규격 / SIZE DESCRIPTION

2400x1600mm 3200x1600mm

두메 / THICKNESS 20mm / 30mm

# **APPLICATIONS** 적용공간







Large supermarkets

Catering space

Office building



home decoration





Hotel Club







Villa luxury mansion

Floors/Stairs

Wall and floor





# LARGE PARTICLES SERIES



























































#### 













































## MEDIUM PARTICLE SERIES



















































































## FINE PARTICLE SERIES









































































































































## MOCHA SERIES



























## PATTERN SERIES











































































































































































































## MYEONGJIN ENGINEERED MARBLE

본사. 경상남도 진주시 동북로 169번길 12, B동 910호 TEL. 055-763-3914 FAX. 055-763-3915 E-mail. mj1811@mj-int.co.kr 지사. 경기도 광명시 신기로 17번길 4, 303호(광명역 IDS 오피스텔)

Wed. http://mj-int.co.kr Blog. Blog.naver.com/myeongjin1811 Instagram. @mjint.official YouTube. https://www.youtube.com/@mj-int Kakao. http://pf.kakao.com/\_cxexmWG