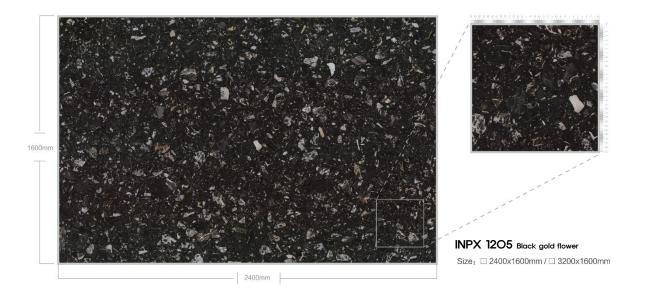

## MYEONGJIN ENGINEERED MARBLE

Recycled Marble Series





### 제작 ^i이즈 / AVAILABLE SIZE



규격 / SIZE DESCRIPTION

2400x1600mm 3200x1600mm

두메 / THICKNESS 20mm / 30mm

# **APPLICATIONS** 적용공간







Large supermarkets

Catering space

Office building



home decoration





Hotel Club







Villa luxury mansion

Floors/Stairs

Wall and floor





# LARGE PARTICLES SERIES



























































#### 













































## MEDIUM PARTICLE SERIES



















































































## FINE PARTICLE SERIES









































































































































## MOCHA SERIES



























## PATTERN SERIES











































































































































































































## MYEONGJIN ENGINEERED MARBLE

본사. 경상남도 진주시 동북로 169번길 12, B동 910호 TEL. 055-763-3914 FAX. 055-763-3915 E-mail. mj1811@mj-int.co.kr 지사. 경기도 광명시 신기로 17번길 4, 303호(광명역 IDS 오피스텔)

Wed. http://mj-int.co.kr Blog. Blog.naver.com/myeongjin1811 Instagr