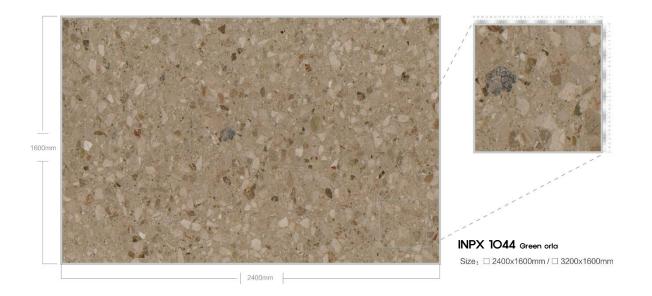

### 제작 ^i이즈 / AVAILABLE SIZE

규격 / SIZE DESCRIPTION

2400x1600mm 3200x1600mm

두메 / THICKNESS 20mm / 30mm