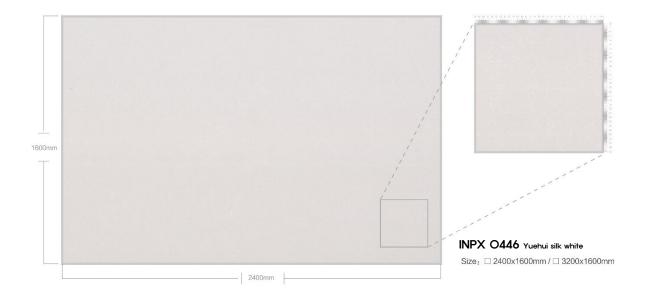

ecycled Marble Series





### 제작 ^i이즈 / AVAILABLE SIZE



규격 / SIZE DESCRIPTION

2400x1600mm 3200x1600mm

두메 / THICKNESS 20mm / 30mm

# **APPLICATIONS** 적용공간







Large supermarkets

Catering space

Office building



home decoration





Hotel Club







Villa luxury mansion

Floors/Stairs

Wall and floor





# LARGE PARTICLES SERIES



























































#### 













































## MEDIUM PARTICLE SERIES



















































































## FINE PARTICLE SERIES









































































































































## MOCHA SERIES



























## PATTERN SERIES











































































































































































































## MYEONGJIN ENGINEERED MARBLE

본사. 경상남도 진주시 동북로 169번길 12, B동 910호 TEL. 055-763-3914 FAX. 055-763-3915 E-mail. mj1811@mj-int.co.kr 지사. 경기도 광명시 신기로 17번길 4, 303호(광명역 IDS 오피스텔)

Wed. http://mj-int.co.kr Blog. Blog.naver.com/myeongjin1811 Instagram. @mjint.official YouTube. https://www.youtube.com/@mj-int Kakao. http://pf.kakao.com/\_cxexmWG