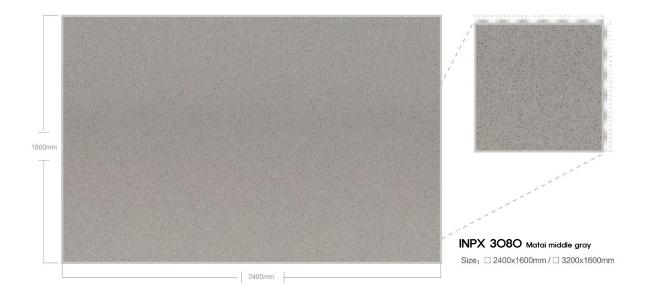

## MYEONGJIN ENGINEERED MARBLE

Recycled Marble Series





### 제작 ^i이즈 / AVAILABLE SIZE



규격 / SIZE DESCRIPTION

2400x1600mm 3200x1600mm

두메 / THICKNESS 20mm / 30mm

# **APPLICATIONS** 적용공간







Large supermarkets

Catering space

Office building



home decoration





Hotel Club







Villa luxury mansion

Floors/Stairs

Wall and floor





# LARGE PARTICLES SERIES



























































#### 













































## MEDIUM PARTICLE SERIES



















































































## FINE PARTICLE SERIES









































































































































## MOCHA SERIES



























## PATTERN SERIES











































































































































































































## MYEONGJIN ENGINEERED MARBLE

본사. 경상남도 진주시 동북로 169번길 12, B동 910호 TEL. 055-763-3914 FAX. 055-763-3915 E-mail. mj1811@mj-int.co.kr 지사. 경기도 광명시 신기로 17번길 4, 303호(광명역 IDS 오피스텔)

Wed. http://mj-int.co.kr Blog. Blog.naver.com/myeongjin1811 Instagram. @mjint.official YouTube. https://www.youtube.com/@mj-int Kakao. http://pf.kakao.com/\_cxexmWG