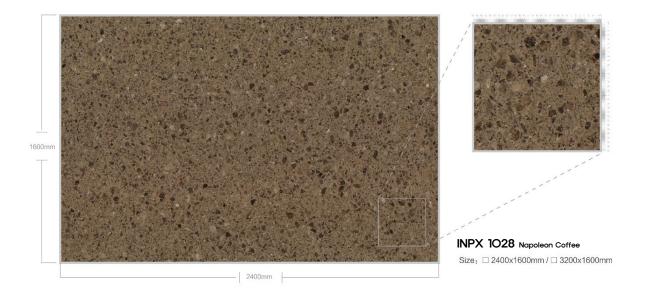

## MYEONGJIN ENGINEERED MARBLE

Recycled Marble Series





### 제작 ^i이즈 / AVAILABLE SIZE



규격 / SIZE DESCRIPTION

2400x1600mm 3200x1600mm

두메 / THICKNESS 20mm / 30mm

# **APPLICATIONS** 적용공간







Large supermarkets

Catering space

Office building



home decoration





Hotel Club







Villa luxury mansion

Floors/Stairs

Wall and floor





# LARGE PARTICLES SERIES



























































#### 













































## MEDIUM PARTICLE SERIES



















































































## FINE PARTICLE SERIES









































































































































## MOCHA SERIES



























## PATTERN SERIES











































































































































































































## MYEONGJIN ENGINEERED MARBLE

본사. 경상남도 진주시 동북로 169번길 12, B동 910호 TEL. 055-763-3914 FAX. 055-763-3915 E-mail. mj1811@mj-int.co.kr 지사. 경기도 광명시 신기로 17번길 4, 303호(광명역 IDS 오피스텔)

Wed. http://mj-int