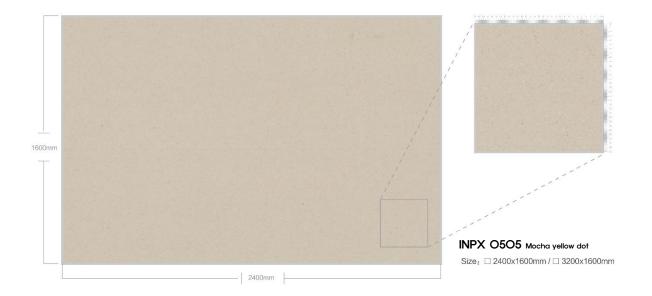

## MYEONGJIN ENGINEERED MARBLE

Recycled Marble Series





### 제작 ^i이즈 / AVAILABLE SIZE



규격 / SIZE DESCRIPTION

2400x1600mm 3200x1600mm

두메 / THICKNESS 20mm / 30mm

# **APPLICATIONS** 적용공간







Large supermarkets

Catering space

Office building



home decoration





Hotel Club







Villa luxury mansion

Floors/Stairs

Wall and floor





# LARGE PARTICLES SERIES



























































#### 













































## MEDIUM PARTICLE SERIES



















































































## FINE PARTICLE SERIES









































































































































## MOCHA SERIES



























## PATTERN SERIES











































































































































































































## MYEONGJIN ENGINEERED MARBLE

본사. 경상남도 진주시 동북로 169번길 12, B동 910호 TEL. 055-763-3914 FAX. 055-763-3915 E-mail. mj1811@mj-int.co.kr 지사. 경기도 광명시 신기로 17번길 4, 303호(광명역 IDS 오피스텔)

Wed. http://mj-int.co.kr Blog. Blog.naver.com/myeongjin1811 Instagram. @mjint.official YouTube. https://www.youtube.com/@mj-int Kakao. http://pf.kakao.com/\_cxexmWG