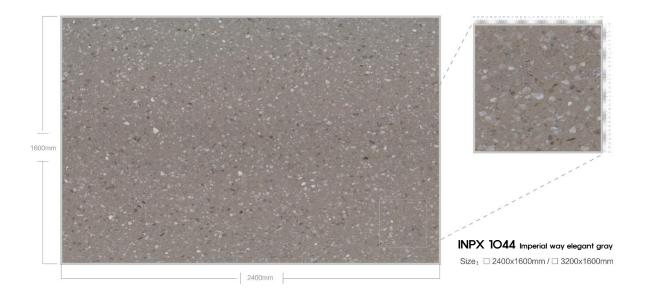

### 제작 ^i이즈 / AVAILABLE SIZE

규격 / SIZE DESCRIPTION

2400x1600mm 3200x1600mm

두메 / THICKNESS 20mm / 30mm