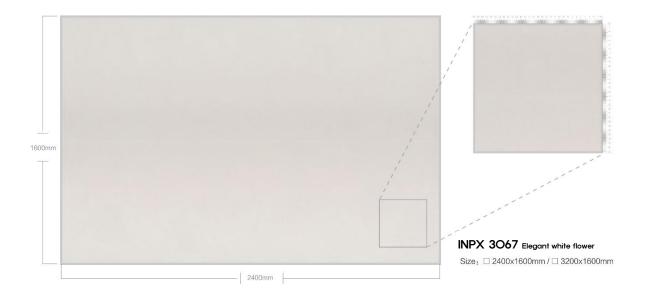

## MYEONGJIN ENGINEERED MARBLE

Recycled Marble Series





### 제작 ^i이즈 / AVAILABLE SIZE



규격 / SIZE DESCRIPTION

2400x1600mm 3200x1600mm

두메 / THICKNESS 20mm / 30mm

# **APPLICATIONS** 적용공간







Large supermarkets

Catering space

Office building



home decoration





Hotel Club







Villa luxury mansion

Floors/Stairs

Wall and floor





# LARGE PARTICLES SERIES



























































#### 













































## MEDIUM PARTICLE SERIES



















































































## FINE PARTICLE SERIES









































































































































## MOCHA SERIES



























## PATTERN SERIES











































































































































































































## MYEONGJIN ENGINEERED MARBLE

본사. 경상남도 진주시 동북로 169번길 12, B동 910호 TEL. 055-763-3914 FAX. 055-763-3915 E-mail. mj1811@mj-int.co.kr 지사. 경기도 광명시 신기로 17번길 4, 303호(광명역 IDS 오피스텔)

Wed. http://mj-int.co.kr Blog. Blog.naver.com/myeongjin1811 Instagram. @mjint.official YouTube. https://www.youtube.com/@mj-int Kakao. http://pf.kakao.com/\_cxexmWG