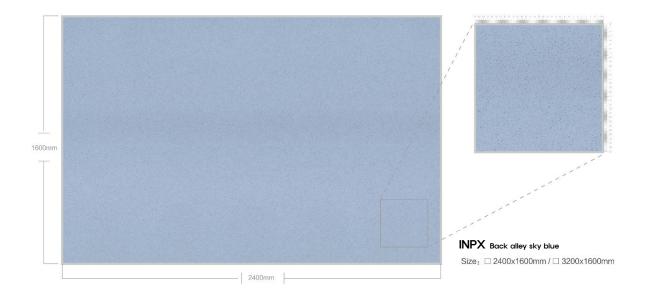

### 제작 ^i이즈 / AVAILABLE SIZE

규격 / SIZE DESCRIPTION

2400x1600mm 3200x1600mm

두메 / THICKNESS 20mm / 30mm