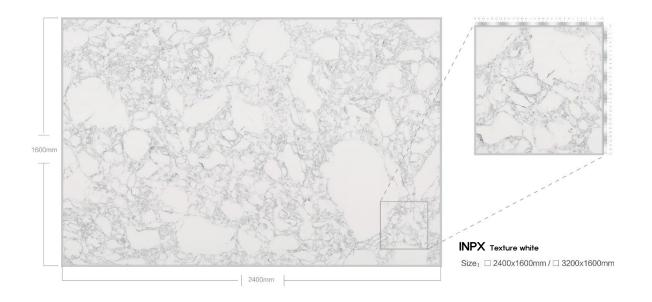

### 제작 ^i이즈 / AVAILABLE SIZE

규격 / SIZE DESCRIPTION

2400x1600mm 3200x1600mm

두메 / THICKNESS 20mm / 30mm