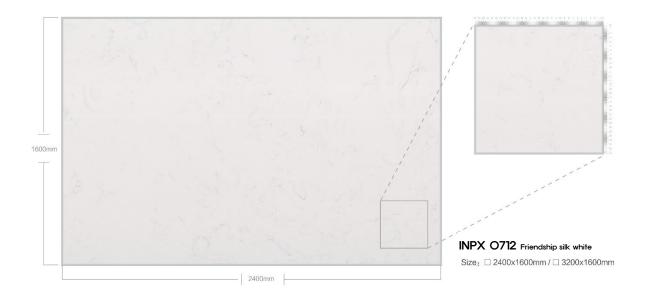

2400x1600mm 3200x1600mm

두메 / THICKNESS 20mm / 30mm

# **APPLICATIONS** 적용공간







Large supermarkets

Catering space

Office building



home decoration





Hotel Club







Villa luxury mansion

Floors/Stairs

Wall and floor





# LARGE PARTICLES SERIES



























































#### 













































## MEDIUM PARTICLE SERIES



















































































## FINE PARTICLE SERIES









































































































































## MOCHA SERIES



























## PATTERN SERIES











































































































































































































## MYEONGJIN ENGINEERED MARBLE

본사. 경상남도 진주시 동북로 169번길 12, B동 910호 TEL. 055-763-3914 FAX. 055-763-3915 E-mail. mj1811@mj-int.co.kr 지사. 경기도 광명시 신기로 17번길 4, 303호(광명역 IDS 오피스텔)

Wed. http://mj-int.co.kr Blog. Blog.naver.com/myeongjin1811 Instagram. @mjint.official YouTube. https://www.youtube.com/@mj-int Kakao. http://pf.kakao.com/\_cxexmWG