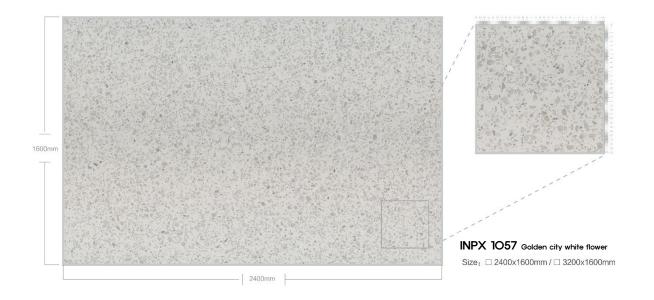

## MYEONGJIN ENGINEERED MARBLE

Recycled Marble Series





### 제작 ^i이즈 / AVAILABLE SIZE



규격 / SIZE DESCRIPTION

2400x1600mm 3200x1600mm

두메 / THICKNESS 20mm / 30mm

# **APPLICATIONS** 적용공간







Large supermarkets

Catering space

Office building



home decoration





Hotel Club







Villa luxury mansion

Floors/Stairs

Wall and floor





# LARGE PARTICLES SERIES



























































#### 













































## MEDIUM PARTICLE SERIES



















































































## FINE PARTICLE SERIES









































































































































## MOCHA SERIES



























## PATTERN SERIES











































































































































































































## MYEONGJIN ENGINEERED MARBLE

본사. 경상남도 진주시 동북로 169번길 12, B동 910호 TEL. 055-763-3914 FAX. 055-763-3915 E-mail. mj1811@mj-int.co.kr 지사. 경기도 광명시 신기로 17번길 4, 303호(광명역 IDS 오피스텔)

Wed. http://mj-int.co.kr Blog. Blog.naver.com/myeongjin1811 Instagram. @mjint.official YouTube. https://www.youtube.com/@mj-int Kakao. http://pf.kakao.com/\_cxexmWG