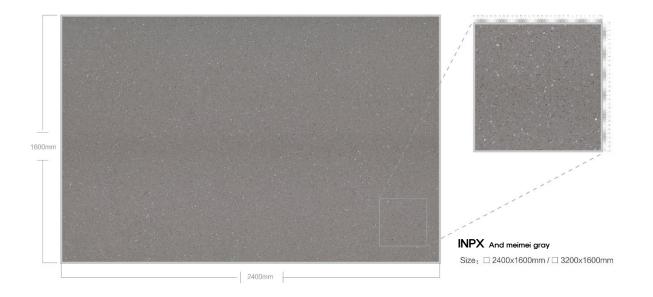

## MYEONGJIN ENGINEERED MARBLE

Recycled Marble Series





### 제작 ^i이즈 / AVAILABLE SIZE



규격 / SIZE DESCRIPTION

2400x1600mm 3200x1600mm

두메 / THICKNESS 20mm / 30mm

# **APPLICATIONS** 적용공간







Large supermarkets

Catering space

Office building



home decoration





Hotel Club







Villa luxury mansion

Floors/Stairs

Wall and floor





# LARGE PARTICLES SERIES



























































#### 













































## MEDIUM PARTICLE SERIES



















































































## FINE PARTICLE SERIES









































































































































## MOCHA SERIES



























## PATTERN SERIES











































































































































































































## MYEONGJIN ENGINEERED MARBLE

본사. 경상남도 진주시 동북로 169번길 12, B동 910호 TEL. 055-763-3914 FAX. 055-763-3915 E-mail. mj1811@mj-int.co.kr 지사. 경기도 광명시 신기로 17번길 4, 303호(광명역 IDS 오피스텔)

Wed. http://mj-int.co.kr Blog. Blog.naver.com/myeongjin1811 Instagram. @mjint.official YouTube. https://www.youtube.com/@mj-int Kakao. http://pf.kakao.com/\_cxexmWG