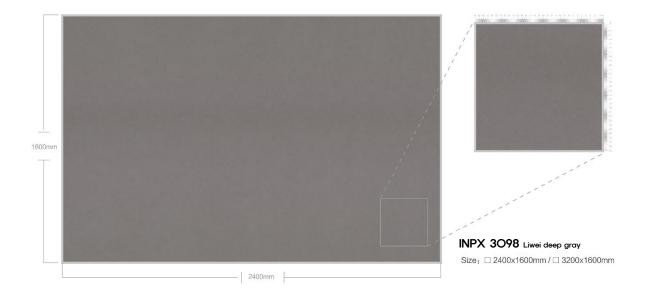

## MYEONGJIN ENGINEERED MARBLE

Recycled Marble Series





### 제작 ^i이즈 / AVAILABLE SIZE



규격 / SIZE DESCRIPTION

2400x1600mm 3200x1600mm

두메 / THICKNESS 20mm / 30mm

# **APPLICATIONS** 적용공간







Large supermarkets

Catering space

Office building



home decoration





Hotel Club







Villa luxury mansion

Floors/Stairs

Wall and floor





# LARGE PARTICLES SERIES



























































#### 













































## MEDIUM PARTICLE SERIES



















































































## FINE PARTICLE SERIES









































































































































## MOCHA SERIES



























## PATTERN SERIES











































































































































































































## MYEONGJIN ENGINEERED MARBLE

본사. 경상남도 진주시 동북로 169번길 12, B동 910호 TEL. 055-763-3914 FAX. 055-763-3915 E-mail. mj1811@mj-int.co.kr 지사. 경기도 광명시 신기로 17번길 4, 303호(광명역 IDS 오피스텔)

Wed. http://mj-int.co.kr Blog. Blog.naver.com/myeongjin1811 Instagram. @mjint.official YouTube. https://www.youtube.com/@mj-int Kakao. http://pf.kakao.com/\_cxexmWG