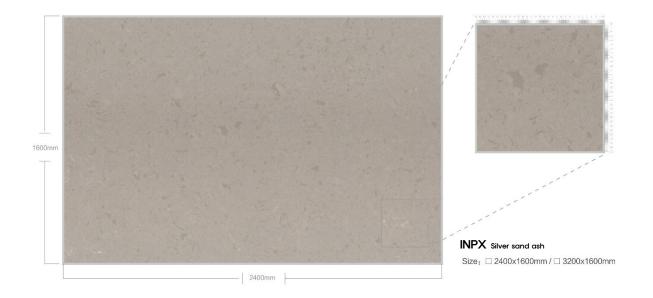

### 제작 ^i이즈 / AVAILABLE SIZE

규격 / SIZE DESCRIPTION

2400x1600mm 3200x1600mm

두메 / THICKNESS 20mm / 30mm