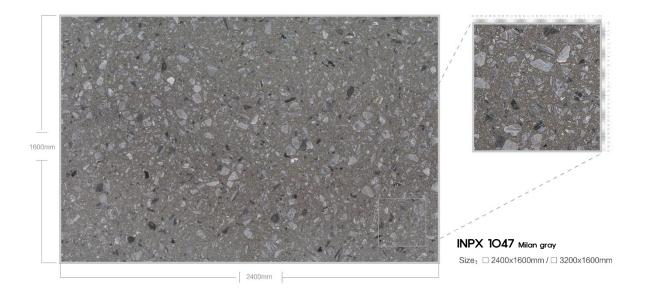

### 제작 ^i이즈 / AVAILABLE SIZE

규격 / SIZE DESCRIPTION

2400x1600mm 3200x1600mm

두메 / THICKNESS 20mm / 30mm