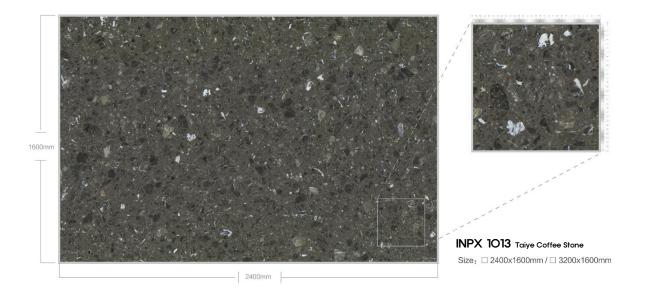

## MYEONGJIN ENGINEERED MARBLE

Recycled Marble Series





### 제작 ^i이즈 / AVAILABLE SIZE



규격 / SIZE DESCRIPTION

2400x1600mm 3200x1600mm

두메 / THICKNESS 20mm / 30mm

# **APPLICATIONS** 적용공간







Large supermarkets

Catering space

Office building



home decoration





Hotel Club







Villa luxury mansion

Floors/Stairs

Wall and floor





# LARGE PARTICLES SERIES



























































#### 













































## MEDIUM PARTICLE SERIES



















































































## FINE PARTICLE SERIES









































































































































## MOCHA SERIES



























## PATTERN SERIES











































































































































































































## MYEONGJIN ENGINEERED MARBLE

본사. 경상남도 진주시 동북로 169번길 12, B동 910호 TEL. 055-763-3914 FAX. 055-763-3915 E-mail. mj1811@mj-int.co.kr 지사. 경기도 광명시 신기로 17번길 4, 303호(광명역 IDS 오피스텔)

Wed.