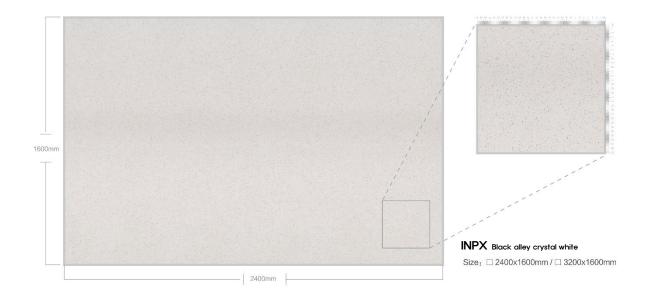

### 제작 ^i이즈 / AVAILABLE SIZE

규격 / SIZE DESCRIPTION

2400x1600mm 3200x1600mm

두메 / THICKNESS 20mm / 30mm