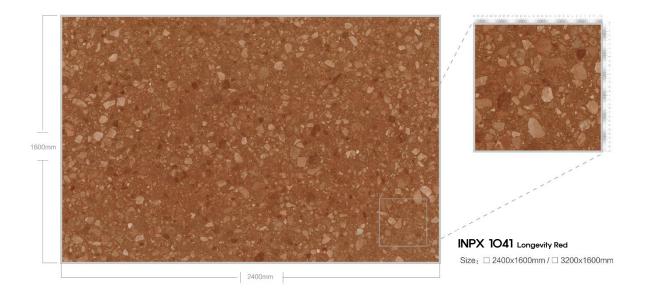

### 제작 ^i이즈 / AVAILABLE SIZE

규격 / SIZE DESCRIPTION

2400x1600mm 3200x1600mm

두메 / THICKNESS 20mm / 30mm