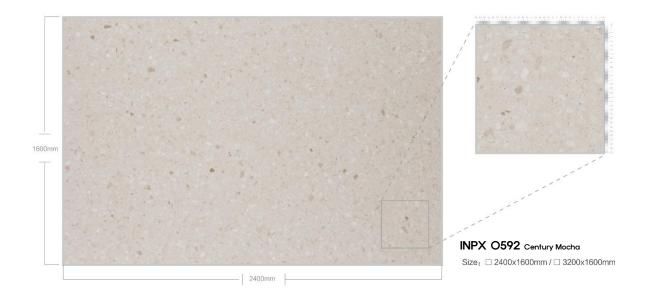

## MOCHA SERIES

### 제작 ^i이즈 / AVAILABLE SIZE

규격 / SIZE DESCRIPTION

2400x1600mm 3200x1600mm

두메 / THICKNESS 20mm / 30mm