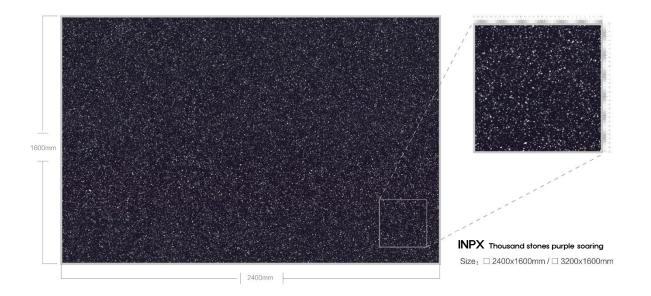

## MYEONGJIN ENGINEERED MARBLE

Recycled Marble Series





### 제작 ^i이즈 / AVAILABLE SIZE



규격 / SIZE DESCRIPTION

2400x1600mm 3200x1600mm

두메 / THICKNESS 20mm / 30mm

# **APPLICATIONS** 적용공간







Large supermarkets

Catering space

Office building



home decoration





Hotel Club







Villa luxury mansion

Floors/Stairs

Wall and floor





# LARGE PARTICLES SERIES



























































#### 













































## MEDIUM PARTICLE SERIES



















































































## FINE PARTICLE SERIES









































































































































## MOCHA SERIES



























## PATTERN SERIES











































































































































































































## MYEONGJIN ENGINEERED MARBLE

본사. 경상남도 진주시 동북로 169번길 12, B동 910호 TEL. 055-763-3914 FAX. 055-763-3915 E-mail. mj1811@mj-int.co.kr 지사. 경기도 광명시 신기로 17번길 4, 303호(광명역 IDS 오피스텔)

Wed. http://mj-int.co.kr Blog. Blog.naver.com/myeongjin1811 Instagram. @mjint.official YouTube. https://www.youtube.com/@mj-int Kakao. http://pf.kakao.com/\_cxexmWG