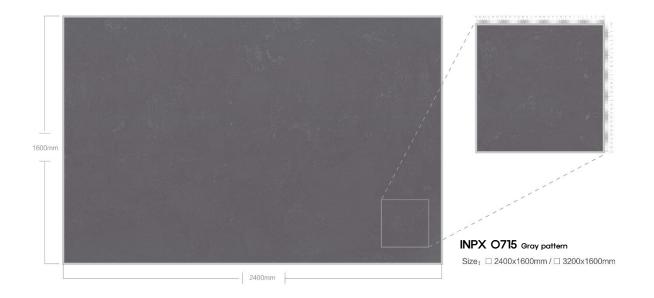

00x1600mm 3200x1600mm

두메 / THICKNESS 20mm / 30mm

# **APPLICATIONS** 적용공간







Large supermarkets

Catering space

Office building



home decoration





Hotel Club







Villa luxury mansion

Floors/Stairs

Wall and floor





# LARGE PARTICLES SERIES



























































#### 













































## MEDIUM PARTICLE SERIES



















































































## FINE PARTICLE SERIES









































































































































## MOCHA SERIES



























## PATTERN SERIES











































































































































































































## MYEONGJIN ENGINEERED MARBLE

본사. 경상남도 진주시 동북로 169번길 12, B동 910호 TEL. 055-763-3914 FAX. 055-763-3915 E-mail. mj1811@mj-int.co.kr 지사. 경기도 광명시 신기로 17번길 4, 303호(광명역 IDS 오피스텔)

Wed. http://mj-int.co.kr Blog. Blog.naver.com/myeongjin1811 Instagram. @mjint.official YouTube. https://www.youtube.com/@mj-int Kakao. http://pf.kakao.com/\_cxexmWG