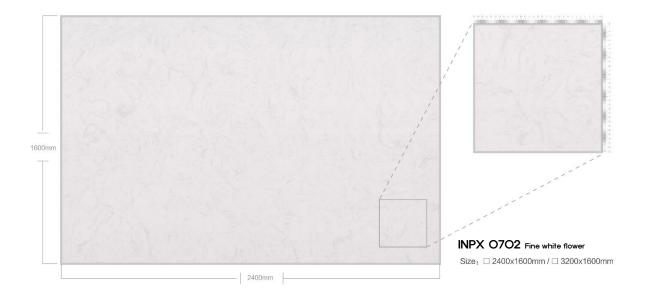

IPTION

2400x1600mm 3200x1600mm

두메 / THICKNESS 20mm / 30mm

# **APPLICATIONS** 적용공간







Large supermarkets

Catering space

Office building



home decoration





Hotel Club







Villa luxury mansion

Floors/Stairs

Wall and floor





# LARGE PARTICLES SERIES



























































#### 













































## MEDIUM PARTICLE SERIES



















































































## FINE PARTICLE SERIES









































































































































## MOCHA SERIES



























## PATTERN SERIES











































































































































































































## MYEONGJIN ENGINEERED MARBLE

본사. 경상남도 진주시 동북로 169번길 12, B동 910호 TEL. 055-763-3914 FAX. 055-763-3915 E-mail. mj1811@mj-int.co.kr 지사. 경기도 광명시 신기로 17번길 4, 303호(광명역 IDS 오피스텔)

Wed. http://mj-int.co.kr Blog. Blog.naver.com/myeongjin1811 Instagram. @mjint.official YouTube. https://www.youtube.com/@mj-int Kakao. http://pf.kakao.com/\_cxexmWG