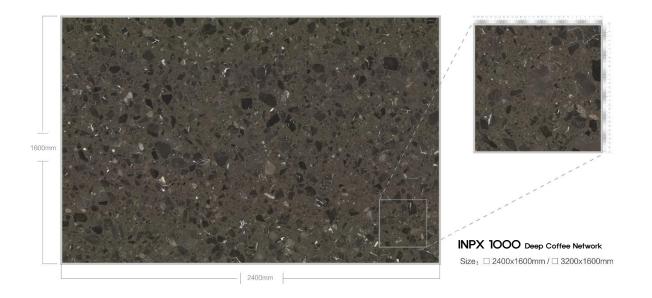

### 제작 ^i이즈 / AVAILABLE SIZE

규격 / SIZE DESCRIPTION

2400x1600mm 3200x1600mm

두메 / THICKNESS 20mm / 30mm