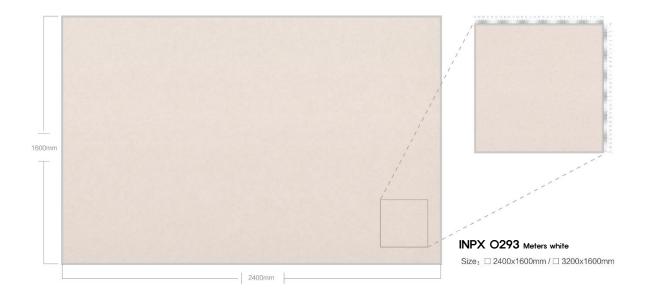

## MYEONGJIN ENGINEERED MARBLE

Recycled Marble Series





### 제작 ^i이즈 / AVAILABLE SIZE



규격 / SIZE DESCRIPTION

2400x1600mm 3200x1600mm

두메 / THICKNESS 20mm / 30mm

# **APPLICATIONS** 적용공간







Large supermarkets

Catering space

Office building



home decoration





Hotel Club







Villa luxury mansion

Floors/Stairs

Wall and floor





# LARGE PARTICLES SERIES



























































#### 













































## MEDIUM PARTICLE SERIES



















































































## FINE PARTICLE SERIES









































































































































## MOCHA SERIES



























## PATTERN SERIES











































































































































































































## MYEONGJIN ENGINEERED MARBLE

본사. 경상남도 진주시 동북로 169번길 12, B동 910호 TEL. 055-763-3914 FAX. 055-763-3915 E-mail. mj1811@mj-int.co.kr 지사. 경기도 광명시 신기로 17번길 4, 303호(광명역 IDS 오피스텔)

Wed. http://mj-int.co.kr Blog. Blog.naver.com/myeongjin1811 Instagram. @mjint.official YouTube. https://www.youtube.com/@mj-int Kakao. http://pf.kakao.com/\_cxexmWG