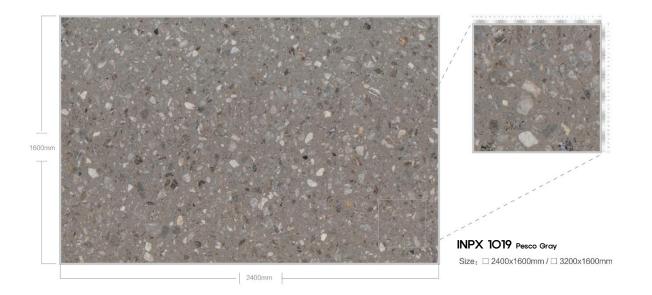

## MYEONGJIN ENGINEERED MARBLE

Recycled Marble Series





### 제작 ^i이즈 / AVAILABLE SIZE



규격 / SIZE DESCRIPTION

2400x1600mm 3200x1600mm

두메 / THICKNESS 20mm / 30mm

# **APPLICATIONS** 적용공간







Large supermarkets

Catering space

Office building



home decoration





Hotel Club







Villa luxury mansion

Floors/Stairs

Wall and floor





# LARGE PARTICLES SERIES



























































#### 













































## MEDIUM PARTICLE SERIES



















































































## FINE PARTICLE SERIES









































































































































## MOCHA SERIES



























## PATTERN SERIES











































































































































































































## MYEONGJIN ENGINEERED MARBLE

본사. 경상남도 진주시 동북로 169번길 12, B동 910호 TEL. 055-763-3914 FAX. 055-763-3915 E-mail. mj1811@mj-int.co.kr 지사. 경기도 광명시 신기로 17번길 4, 303호(광명역 IDS 오피스텔)

Wed. http://