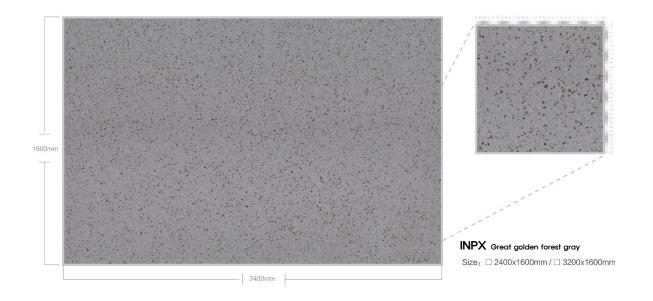

### 제작 ^i이즈 / AVAILABLE SIZE

규격 / SIZE DESCRIPTION

2400x1600mm 3200x1600mm

두메 / THICKNESS 20mm / 30mm