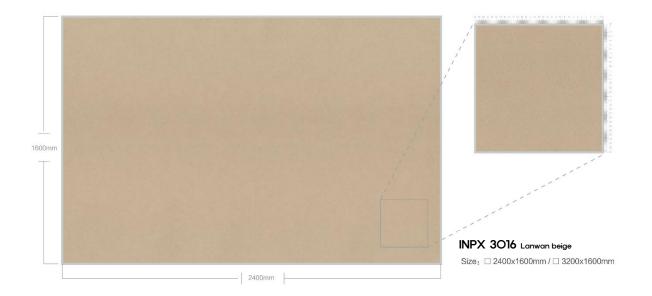

### 제작 ^i이즈 / AVAILABLE SIZE

규격 / SIZE DESCRIPTION

2400x1600mm 3200x1600mm

두메 / THICKNESS 20mm / 30mm