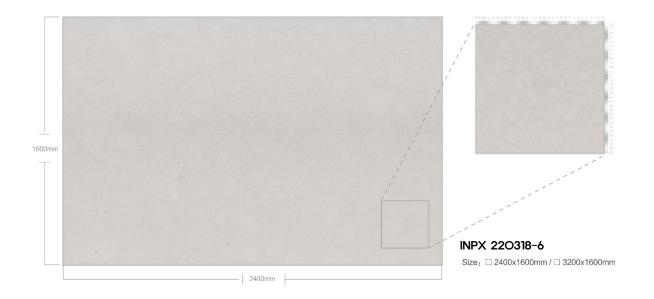

30mm

# **APPLICATIONS** 적용공간







Large supermarkets

Catering space

Office building



home decoration





Hotel Club







Villa luxury mansion

Floors/Stairs

Wall and floor





# LARGE PARTICLES SERIES



























































#### 













































## MEDIUM PARTICLE SERIES



















































































## FINE PARTICLE SERIES









































































































































## MOCHA SERIES



























## PATTERN SERIES











































































































































































































## MYEONGJIN ENGINEERED MARBLE

본사. 경상남도 진주시 동북로 169번길 12, B동 910호 TEL. 055-763-3914 FAX. 055-763-3915 E-mail. mj1811@mj-int.co.kr 지사. 경기도 광명시 신기로 17번길 4, 303호(광명역 IDS 오피스텔)

Wed. http://mj-int.co.kr Blog. Blog.naver.com/myeongjin1811 Instagram. @mjint.official YouTube. https://www.youtube.com/@mj-int Kakao. http://pf.kakao.com/\_cxexmWG