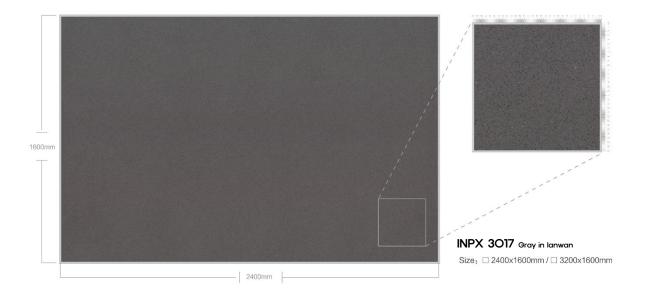

### 제작 ^i이즈 / AVAILABLE SIZE

규격 / SIZE DESCRIPTION

2400x1600mm 3200x1600mm

두메 / THICKNESS 20mm / 30mm