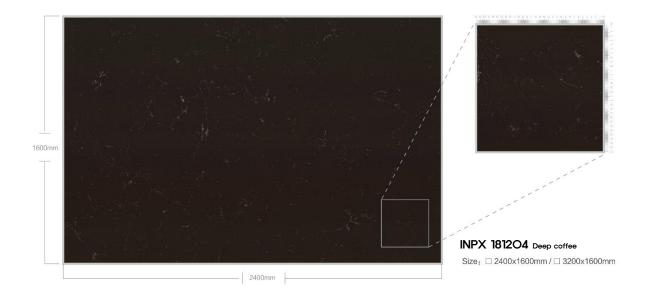

20mm / 30mm

# **APPLICATIONS** 적용공간







Large supermarkets

Catering space

Office building



home decoration





Hotel Club







Villa luxury mansion

Floors/Stairs

Wall and floor





# LARGE PARTICLES SERIES



























































#### 













































## MEDIUM PARTICLE SERIES



















































































## FINE PARTICLE SERIES









































































































































## MOCHA SERIES



























## PATTERN SERIES











































































































































































































## MYEONGJIN ENGINEERED MARBLE

본사. 경상남도 진주시 동북로 169번길 12, B동 910호 TEL. 055-763-3914 FAX. 055-763-3915 E-mail. mj1811@mj-int.co.kr 지사. 경기도 광명시 신기로 17번길 4, 303호(광명역 IDS 오피스텔)

Wed. http://mj-int.co.kr Blog. Blog.naver.com/myeongjin1811 Instagram. @mjint.official YouTube. https://www.youtube.com/@mj-int Kakao. http://pf.kakao.com/\_cxexmWG