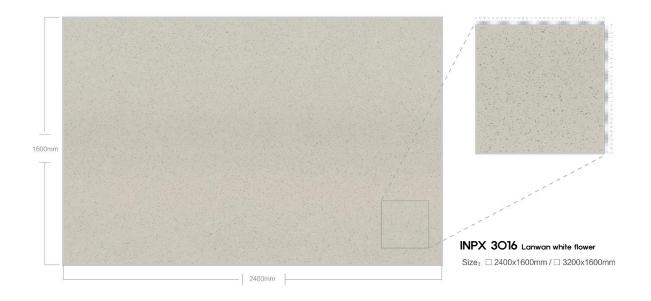

### 제작 ^i이즈 / AVAILABLE SIZE

규격 / SIZE DESCRIPTION

2400x1600mm 3200x1600mm

두메 / THICKNESS 20mm / 30mm