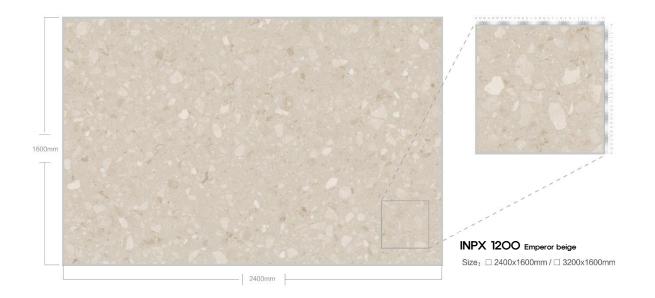

## MYEONGJIN ENGINEERED MARBLE

Recycled Marble Series





### 제작 ^i이즈 / AVAILABLE SIZE



규격 / SIZE DESCRIPTION

2400x1600mm 3200x1600mm

두메 / THICKNESS 20mm / 30mm

# **APPLICATIONS** 적용공간







Large supermarkets

Catering space

Office building



home decoration





Hotel Club







Villa luxury mansion

Floors/Stairs

Wall and floor





# LARGE PARTICLES SERIES



























































#### 













































## MEDIUM PARTICLE SERIES



















































































## FINE PARTICLE SERIES









































































































































## MOCHA SERIES



























## PATTERN SERIES











































































































































































































## MYEONGJIN ENGINEERED MARBLE

본사. 경상남도 진주시 동북로 169번길 12, B동 910호 TEL. 055-763-3914 FAX. 055-763-3915 E-mail. mj1811@mj-int.co.kr 지사. 경기도 광명시 신기로 17번길 4, 303호(광명역 IDS 오피스텔)

Wed. http://mj-int.co.kr Blog. Blog.naver.com/myeongjin1811 Insta