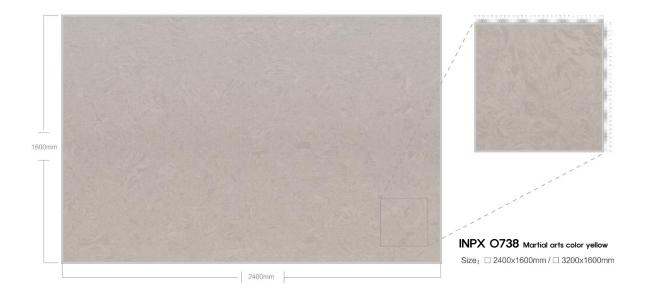

### 제작 ^i이즈 / AVAILABLE SIZE

규격 / SIZE DESCRIPTION

2400x1600mm 3200x1600mm

두메 / THICKNESS 20mm / 30mm