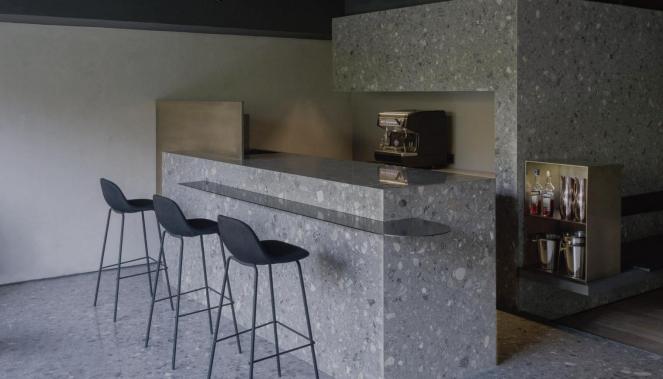

## MYEONGJIN ENGINEERED MARBLE

Recycled Marble Series





### 제작 ^i이즈 / AVAILABLE SIZE



규격 / SIZE DESCRIPTION

2400x1600mm 3200x1600mm

두메 / THICKNESS 20mm / 30mm

# **APPLICATIONS** 적용공간







Large supermarkets

Catering space

Office building



home decoration





Hotel Club







Villa luxury mansion

Floors/Stairs

Wall and floor





# LARGE PARTICLES SERIES



























































#### 













































## MEDIUM PARTICLE SERIES



















































































## FINE PARTICLE SERIES









































































































































## MOCHA SERIES



























## PATTERN SERIES











































































































































































































## MYEONGJIN ENGINEERED MARBLE

본사. 경상남도 진주시 동북로 169번길 12, B동 910호 TEL. 055-763-3914 FAX. 055-763-3915 E-mail. mj1811@mj-int.co.k