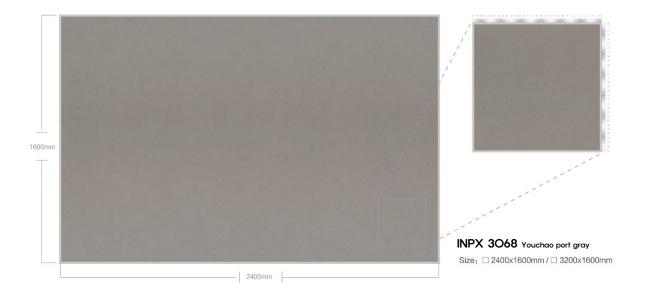

## MYEONGJIN ENGINEERED MARBLE

Recycled Marble Series





### 제작 ^i이즈 / AVAILABLE SIZE



규격 / SIZE DESCRIPTION

2400x1600mm 3200x1600mm

두메 / THICKNESS 20mm / 30mm

# **APPLICATIONS** 적용공간







Large supermarkets

Catering space

Office building



home decoration





Hotel Club







Villa luxury mansion

Floors/Stairs

Wall and floor





# LARGE PARTICLES SERIES



























































#### 













































## MEDIUM PARTICLE SERIES



















































































## FINE PARTICLE SERIES









































































































































## MOCHA SERIES



























## PATTERN SERIES











































































































































































































## MYEONGJIN ENGINEERED MARBLE

본사. 경상남도 진주시 동북로 169번길 12, B동 910호 TEL. 055-763-3914 FAX. 055-763-3915 E-mail. mj1811@mj-int.co.kr 지사. 경기도 광명시 신기로 17번길 4, 303호(광명역 IDS 오피스텔)

Wed. http://mj-int.co.kr Blog. Blog.naver.com/myeongjin1811 Instagram. @mjint.official YouTube. https://www.youtube.com/@mj-int Kakao. http://pf.kakao.com/\_cxexmWG