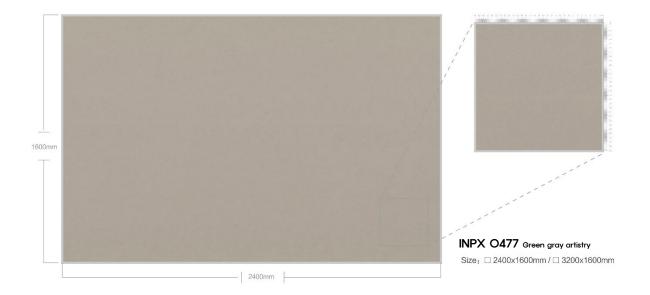

## MYEONGJIN ENGINEERED MARBLE

Recycled Marble Series





### 제작 ^i이즈 / AVAILABLE SIZE



규격 / SIZE DESCRIPTION

2400x1600mm 3200x1600mm

두메 / THICKNESS 20mm / 30mm

# **APPLICATIONS** 적용공간







Large supermarkets

Catering space

Office building



home decoration





Hotel Club







Villa luxury mansion

Floors/Stairs

Wall and floor





# LARGE PARTICLES SERIES



























































#### 













































## MEDIUM PARTICLE SERIES



















































































## FINE PARTICLE SERIES









































































































































## MOCHA SERIES



























## PATTERN SERIES











































































































































































































## MYEONGJIN ENGINEERED MARBLE

본사. 경상남도 진주시 동북로 169번길 12, B동 910호 TEL. 055-763-3914 FAX. 055-763-3915 E-mail. mj1811@mj-int.co.kr 지사. 경기도 광명시 신기로 17번길 4, 303호(광명역 IDS 오피스텔)

Wed. http://mj-int.co.kr Blog. Blog.naver.com/myeongjin1811 Instagram. @mjint.official YouTube. https://www.youtube.com/@mj-int Kakao. http://pf.kakao.com/\_cxexmWG