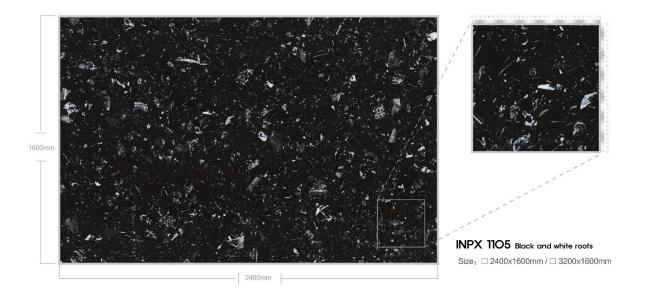

## MYEONGJIN ENGINEERED MARBLE

Recycled Marble Series





### 제작 ^i이즈 / AVAILABLE SIZE



규격 / SIZE DESCRIPTION

2400x1600mm 3200x1600mm

두메 / THICKNESS 20mm / 30mm

# **APPLICATIONS** 적용공간







Large supermarkets

Catering space

Office building



home decoration





Hotel Club







Villa luxury mansion

Floors/Stairs

Wall and floor





# LARGE PARTICLES SERIES



























































#### 













































## MEDIUM PARTICLE SERIES



















































































## FINE PARTICLE SERIES









































































































































## MOCHA SERIES



























## PATTERN SERIES











































































































































































































## MYEONGJIN ENGINEERED MARBLE

본사. 경상남도 진주시 동북로 169번길 12, B동 910호 TEL. 055-763-3914 FAX. 055-763-3915 E-mail. mj1811@mj-int.co.kr 지사. 경기도 광명시 신기로 17번길 4, 303호(광명역 IDS 오피스텔)

Wed. http://mj-int.co.kr Blog. Blog.naver.com/myeongjin1811 Ins