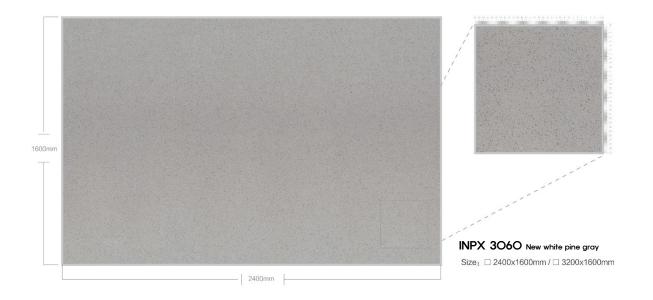

## MYEONGJIN ENGINEERED MARBLE

Recycled Marble Series





### 제작 ^i이즈 / AVAILABLE SIZE



규격 / SIZE DESCRIPTION

2400x1600mm 3200x1600mm

두메 / THICKNESS 20mm / 30mm

# **APPLICATIONS** 적용공간







Large supermarkets

Catering space

Office building



home decoration





Hotel Club







Villa luxury mansion

Floors/Stairs

Wall and floor





# LARGE PARTICLES SERIES



























































#### 













































## MEDIUM PARTICLE SERIES



















































































## FINE PARTICLE SERIES









































































































































## MOCHA SERIES



























## PATTERN SERIES











































































































































































































## MYEONGJIN ENGINEERED MARBLE

본사. 경상남도 진주시 동북로 169번길 12, B동 910호 TEL. 055-763-3914 FAX. 055-763-3915 E-mail. mj1811@mj-int.co.kr 지사. 경기도 광명시 신기로 17번길 4, 303호(광명역 IDS 오피스텔)

Wed. http://mj-int.co.kr Blog. Blog.naver.com/myeongjin1811 Instagram. @mjint.official YouTube. https://www.youtube.com/@mj-int Kakao. http://pf.kakao.com/\_cxexmWG