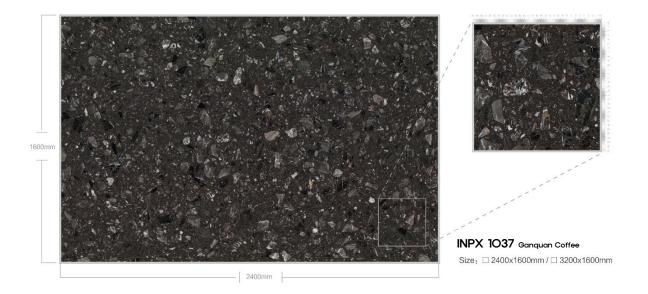

## MYEONGJIN ENGINEERED MARBLE

Recycled Marble Series





### 제작 ^i이즈 / AVAILABLE SIZE



규격 / SIZE DESCRIPTION

2400x1600mm 3200x1600mm

두메 / THICKNESS 20mm / 30mm

# **APPLICATIONS** 적용공간







Large supermarkets

Catering space

Office building



home decoration





Hotel Club







Villa luxury mansion

Floors/Stairs

Wall and floor





# LARGE PARTICLES SERIES



























































#### 













































## MEDIUM PARTICLE SERIES



















































































## FINE PARTICLE SERIES









































































































































## MOCHA SERIES



























## PATTERN SERIES











































































































































































































## MYEONGJIN ENGINEERED MARBLE

본사. 경상남도 진주시 동북로 169번길 12, B동 910호 TEL. 055-763-3914 FAX. 055-763-3915 E-mail. mj1811@mj-int.co.kr 지사. 경기도 광명시 신기로 17번길 4, 303호(광명역 IDS 오피스텔)

Wed. http://mj-int.co.kr Blog. B