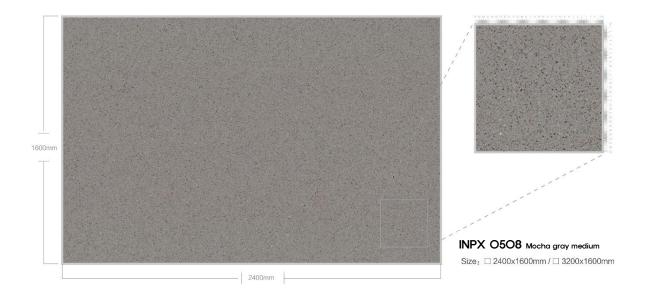

## MYEONGJIN ENGINEERED MARBLE

Recycled Marble Series





### 제작 ^i이즈 / AVAILABLE SIZE



규격 / SIZE DESCRIPTION

2400x1600mm 3200x1600mm

두메 / THICKNESS 20mm / 30mm

# **APPLICATIONS** 적용공간







Large supermarkets

Catering space

Office building



home decoration





Hotel Club







Villa luxury mansion

Floors/Stairs

Wall and floor





# LARGE PARTICLES SERIES



























































#### 













































## MEDIUM PARTICLE SERIES



















































































## FINE PARTICLE SERIES









































































































































## MOCHA SERIES



























## PATTERN SERIES











































































































































































































## MYEONGJIN ENGINEERED MARBLE

본사. 경상남도 진주시 동북로 169번길 12, B동 910호 TEL. 055-763-3914 FAX. 055-763-3915 E-mail. mj1811@mj-int.co.kr 지사. 경기도 광명시 신기로 17번길 4, 303호(광명역 IDS 오피스텔)

Wed. http://mj-int.co.kr Blog. Blog.naver.com/myeongjin1811 Instagram. @mjint.official YouTube. https://www.youtube.com/@mj-int Kakao. http://pf.kakao.com/\_cxexmWG