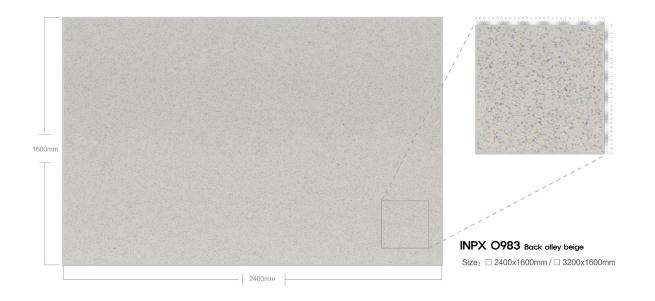

## MYEONGJIN ENGINEERED MARBLE

Recycled Marble Series





### 제작 ^i이즈 / AVAILABLE SIZE



규격 / SIZE DESCRIPTION

2400x1600mm 3200x1600mm

두메 / THICKNESS 20mm / 30mm

# **APPLICATIONS** 적용공간







Large supermarkets

Catering space

Office building



home decoration





Hotel Club







Villa luxury mansion

Floors/Stairs

Wall and floor





# LARGE PARTICLES SERIES



























































#### 













































## MEDIUM PARTICLE SERIES



















































































## FINE PARTICLE SERIES









































































































































## MOCHA SERIES



























## PATTERN SERIES











































































































































































































## MYEONGJIN ENGINEERED MARBLE

본사. 경상남도 진주시 동북로 169번길 12, B동 910호 TEL. 055-763-3914 FAX. 055-763-3915 E-mail. mj1811@mj-int.co.kr 지사. 경기도 광명시 신기로 17번길 4, 303호(광명역 IDS 오피스텔)

Wed. http://mj-int.co.kr Blog. Blog.naver.com/myeongjin1811 Instagram. @mjint.official YouTube. https://www.youtube.com/@mj-int Kakao. http://pf.kakao.com/\_cxexm