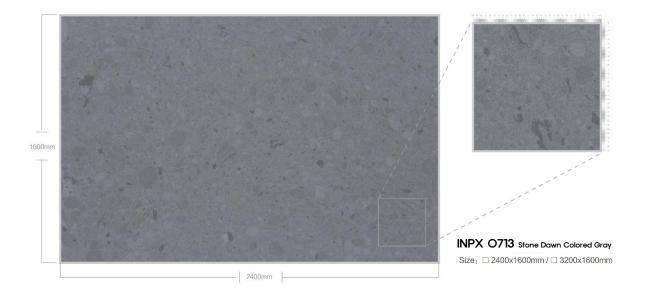

## MYEONGJIN ENGINEERED MARBLE

Recycled Marble Series





### 제작 ^i이즈 / AVAILABLE SIZE



규격 / SIZE DESCRIPTION

2400x1600mm 3200x1600mm

두메 / THICKNESS 20mm / 30mm

# **APPLICATIONS** 적용공간







Large supermarkets

Catering space

Office building



home decoration





Hotel Club







Villa luxury mansion

Floors/Stairs

Wall and floor





# LARGE PARTICLES SERIES



























































#### 













































## MEDIUM PARTICLE SERIES



















































































## FINE PARTICLE SERIES









































































































































## MOCHA SERIES



























## PATTERN SERIES











































































































































































































## MYEONGJIN ENGINEERED MARBLE

본사. 경상남도 진주시 동북로 169번길 12, B동 910호 TEL. 055-763-3914 FAX. 055-763-3915 E-mail. mj1811@mj-int.co.kr 지사. 경기도 광명시 신기로 17번길 4, 303호(광명역