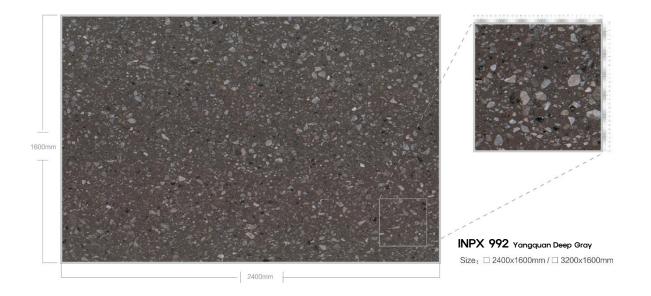

### 제작 ^i이즈 / AVAILABLE SIZE

규격 / SIZE DESCRIPTION

2400x1600mm 3200x1600mm

두메 / THICKNESS 20mm / 30mm