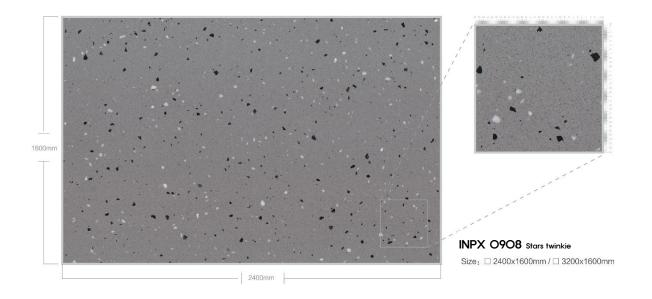

## MYEONGJIN ENGINEERED MARBLE

Recycled Marble Series





### 제작 ^i이즈 / AVAILABLE SIZE



규격 / SIZE DESCRIPTION

2400x1600mm 3200x1600mm

두메 / THICKNESS 20mm / 30mm

# **APPLICATIONS** 적용공간







Large supermarkets

Catering space

Office building



home decoration





Hotel Club







Villa luxury mansion

Floors/Stairs

Wall and floor





# LARGE PARTICLES SERIES



























































#### 













































## MEDIUM PARTICLE SERIES



















































































## FINE PARTICLE SERIES









































































































































## MOCHA SERIES



























## PATTERN SERIES











































































































































































































## MYEONGJIN ENGINEERED MARBLE

본사. 경상남도 진주시 동북로 169번길 12, B동 910호 TEL. 055-763-3914 FAX. 055-763-3915 E-mail. mj1811@mj-int.co.kr 지사. 경기도 광명시 신기로 17번길 4, 303호(광명역 IDS