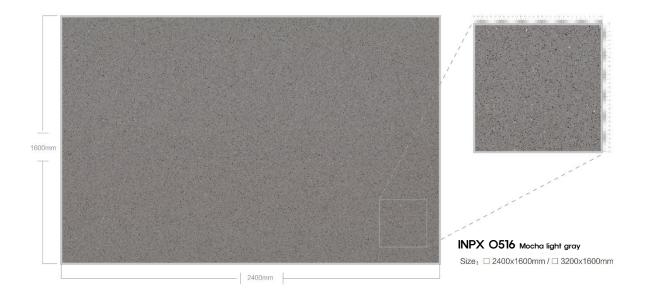

## MYEONGJIN ENGINEERED MARBLE

Recycled Marble Series





### 제작 ^i이즈 / AVAILABLE SIZE



규격 / SIZE DESCRIPTION

2400x1600mm 3200x1600mm

두메 / THICKNESS 20mm / 30mm

# **APPLICATIONS** 적용공간







Large supermarkets

Catering space

Office building



home decoration





Hotel Club







Villa luxury mansion

Floors/Stairs

Wall and floor





# LARGE PARTICLES SERIES



























































#### 













































## MEDIUM PARTICLE SERIES



















































































## FINE PARTICLE SERIES









































































































































## MOCHA SERIES



























## PATTERN SERIES











































































































































































































## MYEONGJIN ENGINEERED MARBLE

본사. 경상남도 진주시 동북로 169번길 12, B동 910호 TEL. 055-763-3914 FAX. 055-763-3915 E-mail. mj1811@mj-int.co.kr 지사. 경기도 광명시 신기로 17번길 4, 303호(광명역 IDS 오피스텔)

Wed. http://mj-int.co.kr Blog. Blog.naver.com/myeongjin1811 Instagram. @mjint.official YouTube. https://www.youtube.com/@mj-int Kakao. http://pf.kakao.com/\_cxexmWG