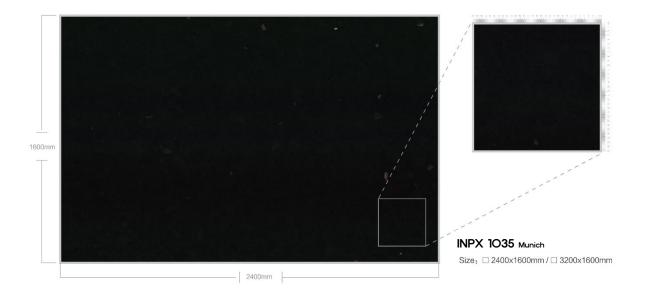

## MYEONGJIN ENGINEERED MARBLE

Recycled Marble Series





### 제작 ^i이즈 / AVAILABLE SIZE



규격 / SIZE DESCRIPTION

2400x1600mm 3200x1600mm

두메 / THICKNESS 20mm / 30mm

# **APPLICATIONS** 적용공간







Large supermarkets

Catering space

Office building



home decoration





Hotel Club







Villa luxury mansion

Floors/Stairs

Wall and floor





# LARGE PARTICLES SERIES



























































#### 













































## MEDIUM PARTICLE SERIES



















































































## FINE PARTICLE SERIES









































































































































## MOCHA SERIES



























## PATTERN SERIES











































































































































































































## MYEONGJIN ENGINEERED MARBLE

본사. 경상남도 진주시 동북로 169번길 12, B동 910호 TEL. 055-763-3914 FAX. 055-763-3915 E-mail. mj1811@mj-int.co.kr 지사. 경기도 광명시 신기로 17번길 4, 303호(광명역 IDS 오피스텔)

Wed. http://mj-int.co.kr Blo