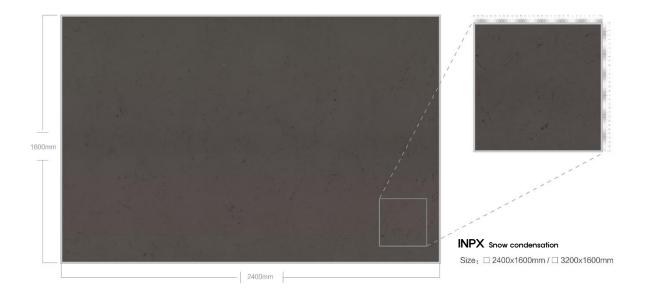

### 제작 ^i이즈 / AVAILABLE SIZE

규격 / SIZE DESCRIPTION

2400x1600mm 3200x1600mm

두메 / THICKNESS 20mm / 30mm