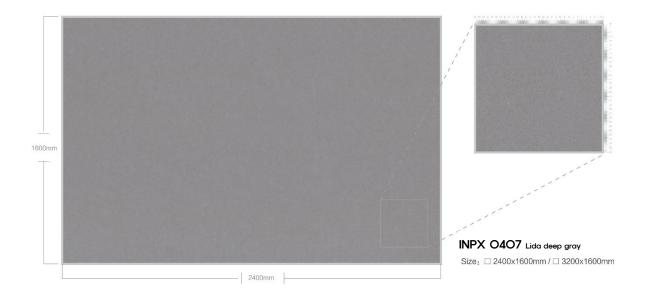

## MYEONGJIN ENGINEERED MARBLE

Recycled Marble Series





### 제작 ^i이즈 / AVAILABLE SIZE



규격 / SIZE DESCRIPTION

2400x1600mm 3200x1600mm

두메 / THICKNESS 20mm / 30mm

# **APPLICATIONS** 적용공간







Large supermarkets

Catering space

Office building



home decoration





Hotel Club







Villa luxury mansion

Floors/Stairs

Wall and floor





# LARGE PARTICLES SERIES



























































#### 













































## MEDIUM PARTICLE SERIES



















































































## FINE PARTICLE SERIES









































































































































## MOCHA SERIES



























## PATTERN SERIES











































































































































































































## MYEONGJIN ENGINEERED MARBLE

본사. 경상남도 진주시 동북로 169번길 12, B동 910호 TEL. 055-763-3914 FAX. 055-763-3915 E-mail. mj1811@mj-int.co.kr 지사. 경기도 광명시 신기로 17번길 4, 303호(광명역 IDS 오피스텔)

Wed. http://mj-int.co.kr Blog. Blog.naver.com/myeongjin1811 Instagram. @mjint.official YouTube. https://www.youtube.com/@mj-int Kakao. http://pf.kakao.com/\_cxexmWG