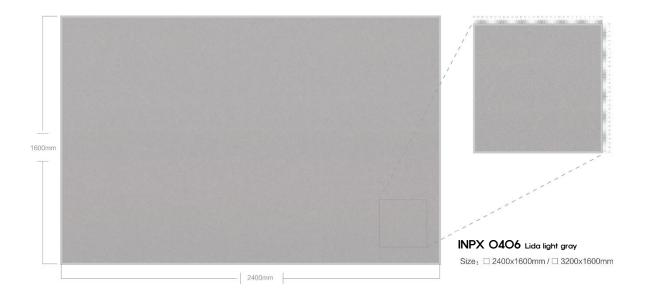

## MYEONGJIN ENGINEERED MARBLE

Recycled Marble Series





### 제작 ^i이즈 / AVAILABLE SIZE



규격 / SIZE DESCRIPTION

2400x1600mm 3200x1600mm

두메 / THICKNESS 20mm / 30mm

# **APPLICATIONS** 적용공간







Large supermarkets

Catering space

Office building



home decoration





Hotel Club







Villa luxury mansion

Floors/Stairs

Wall and floor





# LARGE PARTICLES SERIES



























































#### 













































## MEDIUM PARTICLE SERIES



















































































## FINE PARTICLE SERIES









































































































































## MOCHA SERIES



























## PATTERN SERIES











































































































































































































## MYEONGJIN ENGINEERED MARBLE

본사. 경상남도 진주시 동북로 169번길 12, B동 910호 TEL. 055-763-3914 FAX. 055-763-3915 E-mail. mj1811@mj-int.co.kr 지사. 경기도 광명시 신기로 17번길 4, 303호(광명역 IDS 오피스텔)

Wed. http://mj-int.co.kr Blog. Blog.naver.com/myeongjin1811 Instagram. @mjint.official YouTube. https://www.youtube.com/@mj-int Kakao. http://pf.kakao.com/\_cxexmWG