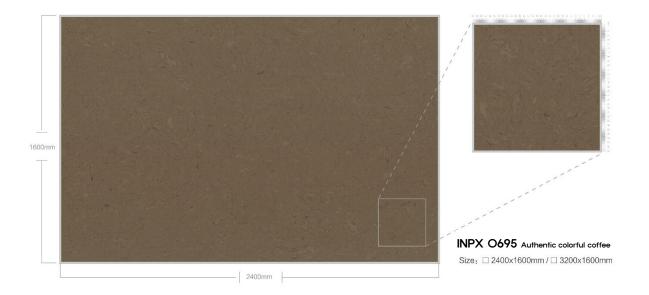

DESCRIPTION

2400x1600mm 3200x1600mm

두메 / THICKNESS 20mm / 30mm

# **APPLICATIONS** 적용공간







Large supermarkets

Catering space

Office building



home decoration





Hotel Club







Villa luxury mansion

Floors/Stairs

Wall and floor





# LARGE PARTICLES SERIES



























































#### 













































## MEDIUM PARTICLE SERIES



















































































## FINE PARTICLE SERIES









































































































































## MOCHA SERIES



























## PATTERN SERIES











































































































































































































## MYEONGJIN ENGINEERED MARBLE

본사. 경상남도 진주시 동북로 169번길 12, B동 910호 TEL. 055-763-3914 FAX. 055-763-3915 E-mail. mj1811@mj-int.co.kr 지사. 경기도 광명시 신기로 17번길 4, 303호(광명역 IDS 오피스텔)

Wed. http://mj-int.co.kr Blog. Blog.naver.com/myeongjin1811 Instagram. @mjint.official YouTube. https://www.youtube.com/@mj-int Kakao. http://pf.kakao.com/\_cxexmWG