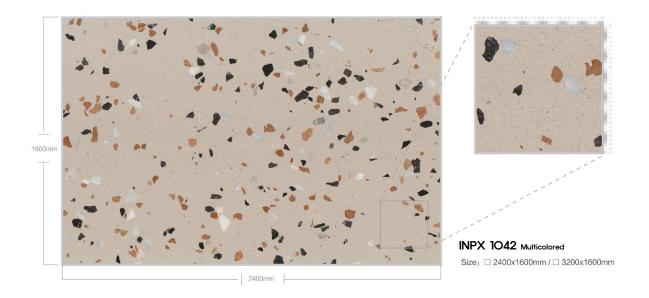

### 제작 ^i이즈 / AVAILABLE SIZE

규격 / SIZE DESCRIPTION

2400x1600mm 3200x1600mm

두메 / THICKNESS 20mm / 30mm