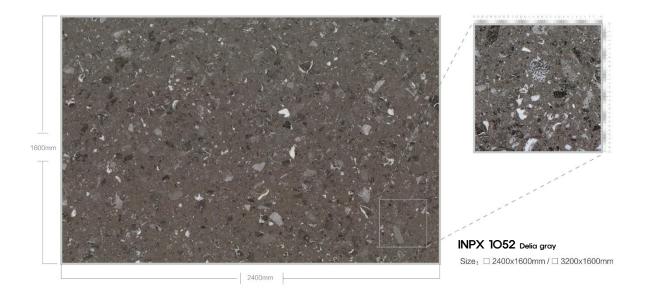

### 제작 ^i이즈 / AVAILABLE SIZE

규격 / SIZE DESCRIPTION

2400x1600mm 3200x1600mm

두메 / THICKNESS 20mm / 30mm