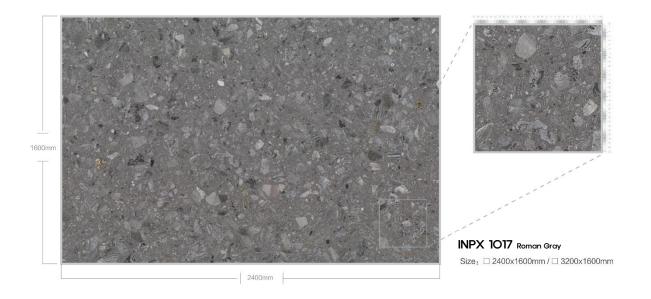

## MYEONGJIN ENGINEERED MARBLE

Recycled Marble Series





### 제작 ^i이즈 / AVAILABLE SIZE



규격 / SIZE DESCRIPTION

2400x1600mm 3200x1600mm

두메 / THICKNESS 20mm / 30mm

# **APPLICATIONS** 적용공간







Large supermarkets

Catering space

Office building



home decoration





Hotel Club







Villa luxury mansion

Floors/Stairs

Wall and floor





# LARGE PARTICLES SERIES



























































#### 













































## MEDIUM PARTICLE SERIES



















































































## FINE PARTICLE SERIES









































































































































## MOCHA SERIES



























## PATTERN SERIES











































































































































































































## MYEONGJIN ENGINEERED MARBLE

본사. 경상남도 진주시 동북로 169번길 12, B동 910호 TEL. 055-763-3914 FAX. 055-763-3915 E-mail. mj1811@mj-int.co.kr 지사. 경기도 광명시 신기로 17번길 4, 303호(광명역 IDS 오피스텔)

Wed. htt