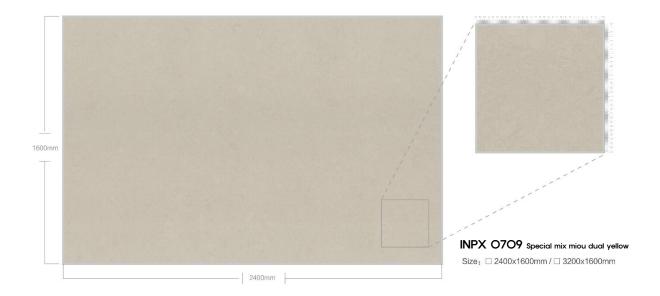

ON

2400x1600mm 3200x1600mm

두메 / THICKNESS 20mm / 30mm

# **APPLICATIONS** 적용공간







Large supermarkets

Catering space

Office building



home decoration





Hotel Club







Villa luxury mansion

Floors/Stairs

Wall and floor





# LARGE PARTICLES SERIES



























































#### 













































## MEDIUM PARTICLE SERIES



















































































## FINE PARTICLE SERIES









































































































































## MOCHA SERIES



























## PATTERN SERIES











































































































































































































## MYEONGJIN ENGINEERED MARBLE

본사. 경상남도 진주시 동북로 169번길 12, B동 910호 TEL. 055-763-3914 FAX. 055-763-3915 E-mail. mj1811@mj-int.co.kr 지사. 경기도 광명시 신기로 17번길 4, 303호(광명역 IDS 오피스텔)

Wed. http://mj-int.co.kr Blog. Blog.naver.com/myeongjin1811 Instagram. @mjint.official YouTube. https://www.youtube.com/@mj-int Kakao. http://pf.kakao.com/\_cxexmWG