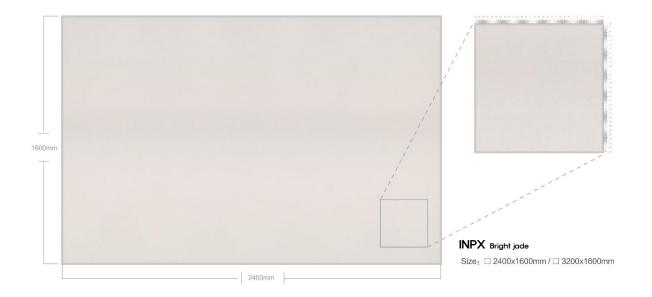

## MYEONGJIN ENGINEERED MARBLE

Recycled Marble Series





### 제작 ^i이즈 / AVAILABLE SIZE



규격 / SIZE DESCRIPTION

2400x1600mm 3200x1600mm

두메 / THICKNESS 20mm / 30mm

# **APPLICATIONS** 적용공간







Large supermarkets

Catering space

Office building



home decoration





Hotel Club







Villa luxury mansion

Floors/Stairs

Wall and floor





# LARGE PARTICLES SERIES



























































#### 













































## MEDIUM PARTICLE SERIES



















































































## FINE PARTICLE SERIES









































































































































## MOCHA SERIES



























## PATTERN SERIES











































































































































































































## MYEONGJIN ENGINEERED MARBLE

본사. 경상남도 진주시 동북로 169번길 12, B동 910호 TEL. 055-763-3914 FAX. 055-763-3915 E-mail. mj1811@mj-int.co.kr 지사. 경기도 광명시 신기로 17번길 4, 303호(광명역 IDS 오피스텔)

Wed. http://mj-int.co.kr Blog. Blog.naver.com/myeongjin1811 Instagram. @mjint.official YouTube. https://www.youtube.com/@mj-int Kakao. http://pf.kakao.com/\_cxexmWG