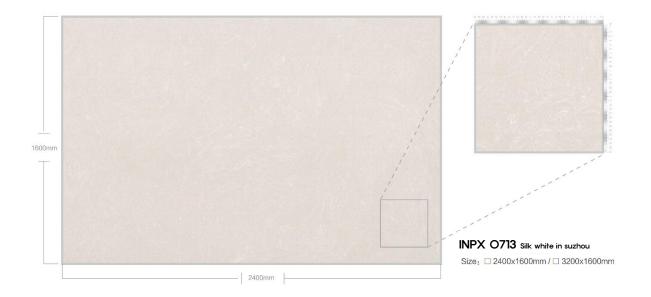

2400x1600mm 3200x1600mm

두메 / THICKNESS 20mm / 30mm

# **APPLICATIONS** 적용공간







Large supermarkets

Catering space

Office building



home decoration





Hotel Club







Villa luxury mansion

Floors/Stairs

Wall and floor





# LARGE PARTICLES SERIES



























































#### 













































## MEDIUM PARTICLE SERIES



















































































## FINE PARTICLE SERIES









































































































































## MOCHA SERIES



























## PATTERN SERIES











































































































































































































## MYEONGJIN ENGINEERED MARBLE

본사. 경상남도 진주시 동북로 169번길 12, B동 910호 TEL. 055-763-3914 FAX. 055-763-3915 E-mail. mj1811@mj-int.co.kr 지사. 경기도 광명시 신기로 17번길 4, 303호(광명역 IDS 오피스텔)

Wed. http://mj-int.co.kr Blog. Blog.naver.com/myeongjin1811 Instagram. @mjint.official YouTube. https://www.youtube.com/@mj-int Kakao. http://pf.kakao.com/\_cxexmWG