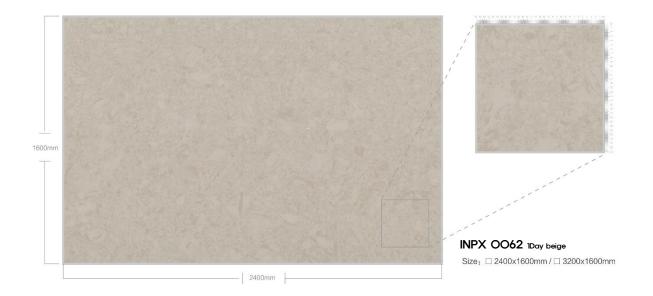

ARBLE

Recycled Marble Series





### 제작 ^i이즈 / AVAILABLE SIZE



규격 / SIZE DESCRIPTION

2400x1600mm 3200x1600mm

두메 / THICKNESS 20mm / 30mm

# **APPLICATIONS** 적용공간







Large supermarkets

Catering space

Office building



home decoration





Hotel Club







Villa luxury mansion

Floors/Stairs

Wall and floor





# LARGE PARTICLES SERIES



























































#### 













































## MEDIUM PARTICLE SERIES



















































































## FINE PARTICLE SERIES









































































































































## MOCHA SERIES



























## PATTERN SERIES











































































































































































































## MYEONGJIN ENGINEERED MARBLE

본사. 경상남도 진주시 동북로 169번길 12, B동 910호 TEL. 055-763-3914 FAX. 055-763-3915 E-mail. mj1811@mj-int.co.kr 지사. 경기도 광명시 신기로 17번길 4, 303호(광명역 IDS 오피스텔)

Wed. http://mj-int.co.kr Blog. Blog.naver.com/myeongjin1811 Instagram. @mjint.official YouTube. https://www.youtube.com/@mj-int Kakao. http://pf.kakao.com/\_cxexmWG