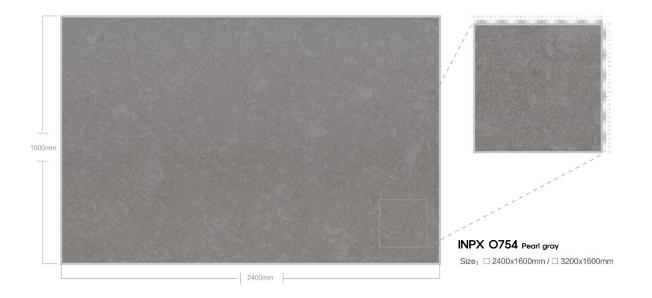

### 제작 ^i이즈 / AVAILABLE SIZE

규격 / SIZE DESCRIPTION

2400x1600mm 3200x1600mm

두메 / THICKNESS 20mm / 30mm