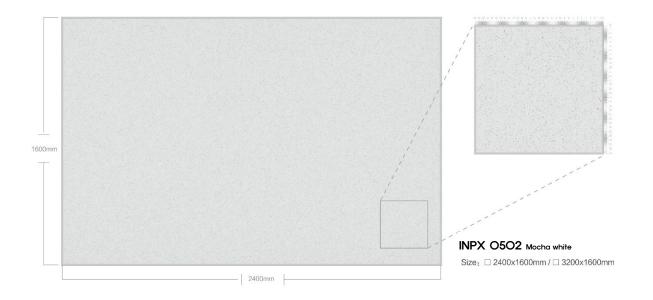

## MYEONGJIN ENGINEERED MARBLE

Recycled Marble Series





### 제작 ^i이즈 / AVAILABLE SIZE



규격 / SIZE DESCRIPTION

2400x1600mm 3200x1600mm

두메 / THICKNESS 20mm / 30mm

# **APPLICATIONS** 적용공간







Large supermarkets

Catering space

Office building



home decoration





Hotel Club







Villa luxury mansion

Floors/Stairs

Wall and floor





# LARGE PARTICLES SERIES



























































#### 













































## MEDIUM PARTICLE SERIES



















































































## FINE PARTICLE SERIES









































































































































## MOCHA SERIES



























## PATTERN SERIES











































































































































































































## MYEONGJIN ENGINEERED MARBLE

본사. 경상남도 진주시 동북로 169번길 12, B동 910호 TEL. 055-763-3914 FAX. 055-763-3915 E-mail. mj1811@mj-int.co.kr 지사. 경기도 광명시 신기로 17번길 4, 303호(광명역 IDS 오피스텔)

Wed. http://mj-int.co.kr Blog. Blog.naver.com/myeongjin1811 Instagram. @mjint.official YouTube. https://www.youtube.com/@mj-int Kakao. http://pf.kakao.com/\_cxexmWG