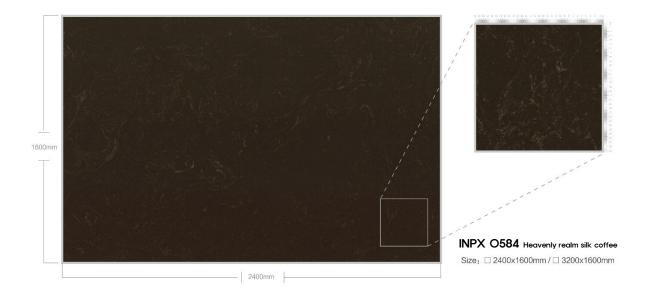

### 제작 ^i이즈 / AVAILABLE SIZE

규격 / SIZE DESCRIPTION

2400x1600mm 3200x1600mm

두메 / THICKNESS 20mm / 30mm