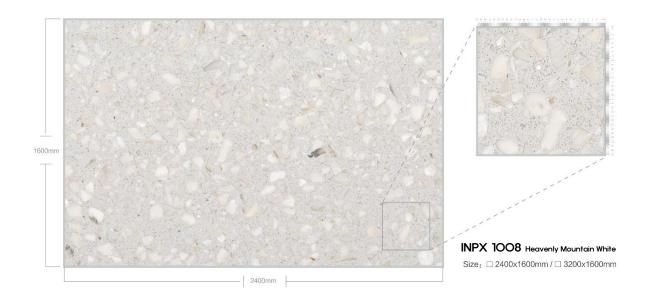

### 제작 ^i이즈 / AVAILABLE SIZE

규격 / SIZE DESCRIPTION

2400x1600mm 3200x1600mm

두메 / THICKNESS 20mm / 30mm