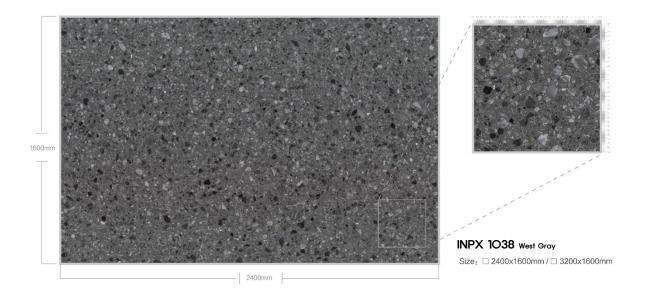

## MYEONGJIN ENGINEERED MARBLE

Recycled Marble Series





### 제작 ^i이즈 / AVAILABLE SIZE



규격 / SIZE DESCRIPTION

2400x1600mm 3200x1600mm

두메 / THICKNESS 20mm / 30mm

# **APPLICATIONS** 적용공간







Large supermarkets

Catering space

Office building



home decoration





Hotel Club







Villa luxury mansion

Floors/Stairs

Wall and floor





# LARGE PARTICLES SERIES



























































#### 













































## MEDIUM PARTICLE SERIES



















































































## FINE PARTICLE SERIES









































































































































## MOCHA SERIES



























## PATTERN SERIES











































































































































































































## MYEONGJIN ENGINEERED MARBLE

본사. 경상남도 진주시 동북로 169번길 12, B동 910호 TEL. 055-763-3914 FAX. 055-763-3915 E-mail. mj1811@mj-int.co.kr 지사. 경기도 광명시 신기로 17번길 4, 303호(광명역 IDS 오피스텔)

Wed. http://mj-int.co.kr Blog. Blo