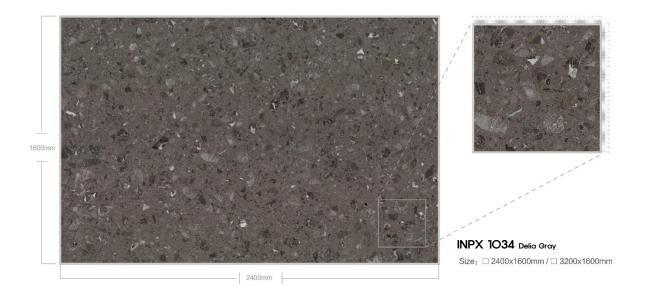

## MYEONGJIN ENGINEERED MARBLE

Recycled Marble Series





### 제작 ^i이즈 / AVAILABLE SIZE



규격 / SIZE DESCRIPTION

2400x1600mm 3200x1600mm

두메 / THICKNESS 20mm / 30mm

# **APPLICATIONS** 적용공간







Large supermarkets

Catering space

Office building



home decoration





Hotel Club







Villa luxury mansion

Floors/Stairs

Wall and floor





# LARGE PARTICLES SERIES



























































#### 













































## MEDIUM PARTICLE SERIES



















































































## FINE PARTICLE SERIES









































































































































## MOCHA SERIES



























## PATTERN SERIES











































































































































































































## MYEONGJIN ENGINEERED MARBLE

본사. 경상남도 진주시 동북로 169번길 12, B동 910호 TEL. 055-763-3914 FAX. 055-763-3915 E-mail. mj1811@mj-int.co.kr 지사. 경기도 광명시 신기로 17번길 4, 303호(광명역 IDS 오피스텔)

Wed. http://mj-int.co.kr B