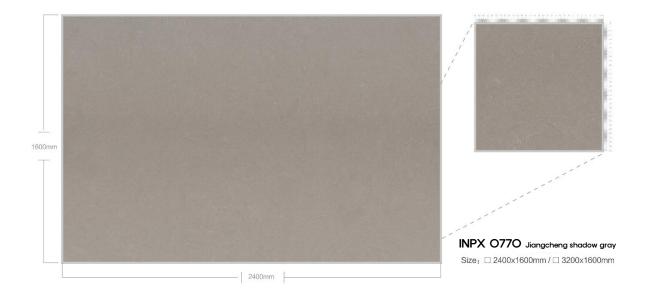

### 제작 ^i이즈 / AVAILABLE SIZE

규격 / SIZE DESCRIPTION

2400x1600mm 3200x1600mm

두메 / THICKNESS 20mm / 30mm