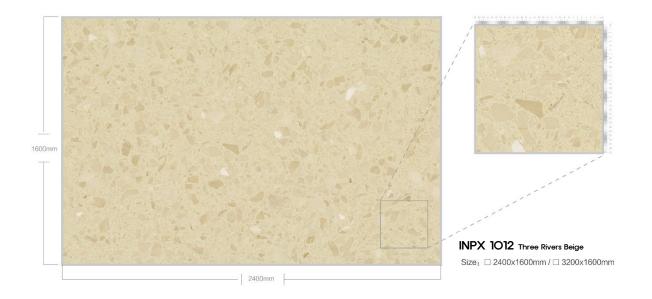

### 제작 ^i이즈 / AVAILABLE SIZE

규격 / SIZE DESCRIPTION

2400x1600mm 3200x1600mm

두메 / THICKNESS 20mm / 30mm