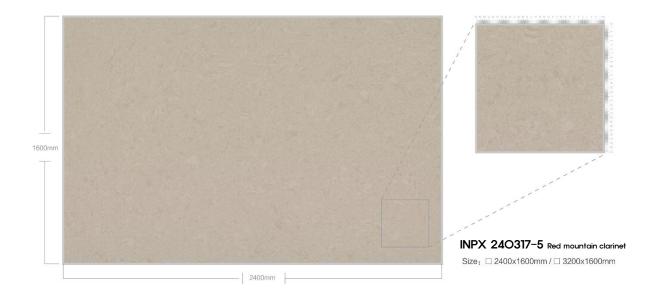

m

# **APPLICATIONS** 적용공간







Large supermarkets

Catering space

Office building



home decoration





Hotel Club







Villa luxury mansion

Floors/Stairs

Wall and floor





# LARGE PARTICLES SERIES



























































#### 













































## MEDIUM PARTICLE SERIES



















































































## FINE PARTICLE SERIES









































































































































## MOCHA SERIES



























## PATTERN SERIES











































































































































































































## MYEONGJIN ENGINEERED MARBLE

본사. 경상남도 진주시 동북로 169번길 12, B동 910호 TEL. 055-763-3914 FAX. 055-763-3915 E-mail. mj1811@mj-int.co.kr 지사. 경기도 광명시 신기로 17번길 4, 303호(광명역 IDS 오피스텔)

Wed. http://mj-int.co.kr Blog. Blog.naver.com/myeongjin1811 Instagram. @mjint.official YouTube. https://www.youtube.com/@mj-int Kakao. http://pf.kakao.com/\_cxexmWG