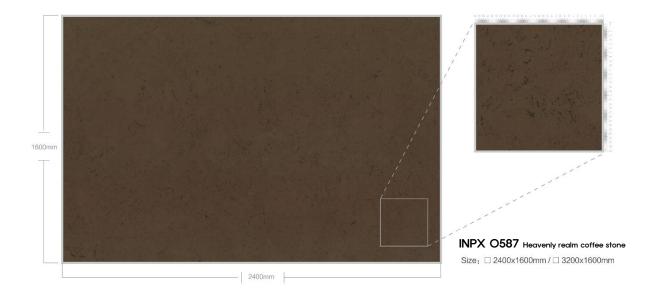

### 제작 ^i이즈 / AVAILABLE SIZE

규격 / SIZE DESCRIPTION

2400x1600mm 3200x1600mm

두메 / THICKNESS 20mm / 30mm