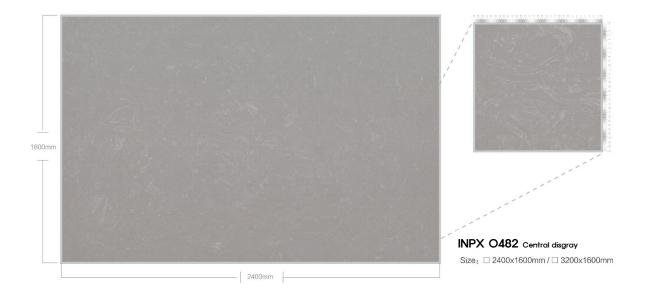

### 제작 ^i이즈 / AVAILABLE SIZE

규격 / SIZE DESCRIPTION

2400x1600mm 3200x1600mm

두메 / THICKNESS 20mm / 30mm