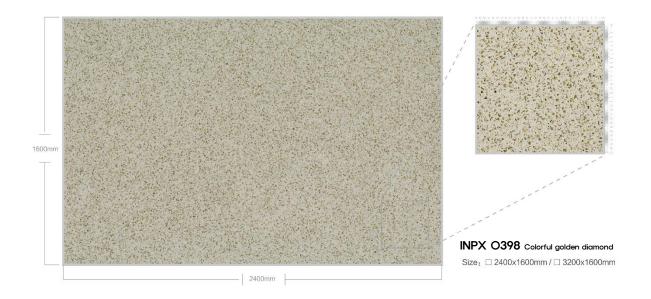

## MYEONGJIN ENGINEERED MARBLE

Recycled Marble Series





### 제작 ^i이즈 / AVAILABLE SIZE



규격 / SIZE DESCRIPTION

2400x1600mm 3200x1600mm

두메 / THICKNESS 20mm / 30mm

# **APPLICATIONS** 적용공간







Large supermarkets

Catering space

Office building



home decoration





Hotel Club







Villa luxury mansion

Floors/Stairs

Wall and floor





# LARGE PARTICLES SERIES



























































#### 













































## MEDIUM PARTICLE SERIES



















































































## FINE PARTICLE SERIES









































































































































## MOCHA SERIES



























## PATTERN SERIES











































































































































































































## MYEONGJIN ENGINEERED MARBLE

본사. 경상남도 진주시 동북로 169번길 12, B동 910호 TEL. 055-763-3914 FAX. 055-763-3915 E-mail. mj1811@mj-int.co.kr 지사. 경기도 광명시 신기로 17번길 4, 303호(광명역 IDS 오피스텔)

Wed. http://mj-int.co.kr Blog. Blog.naver.com/myeongjin1811 Instagram. @mjint.official YouTube. https://www.youtube.com/@mj-int Kakao.