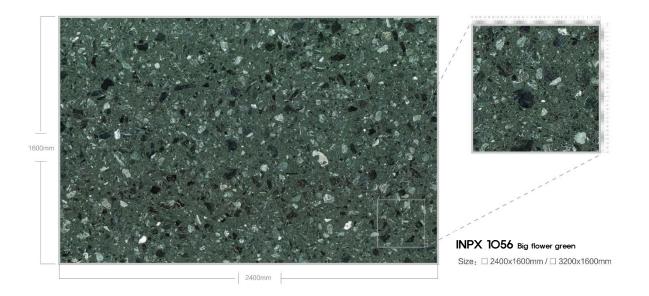

## MYEONGJIN ENGINEERED MARBLE

Recycled Marble Series





### 제작 ^i이즈 / AVAILABLE SIZE



규격 / SIZE DESCRIPTION

2400x1600mm 3200x1600mm

두메 / THICKNESS 20mm / 30mm

# **APPLICATIONS** 적용공간







Large supermarkets

Catering space

Office building



home decoration





Hotel Club







Villa luxury mansion

Floors/Stairs

Wall and floor





# LARGE PARTICLES SERIES



























































#### 













































## MEDIUM PARTICLE SERIES



















































































## FINE PARTICLE SERIES









































































































































## MOCHA SERIES



























## PATTERN SERIES











































































































































































































## MYEONGJIN ENGINEERED MARBLE

본사. 경상남도 진주시 동북로 169번길 12, B동 910호 TEL. 055-763-3914 FAX. 055-763-3915 E-mail. mj1811@mj-int.co.kr 지사. 경기도 광명시 신기로 17번길 4, 303호(광명역 IDS 오피스텔)

Wed. http://mj-int.co.kr Blog. Blog.naver.com/myeongjin1811 I