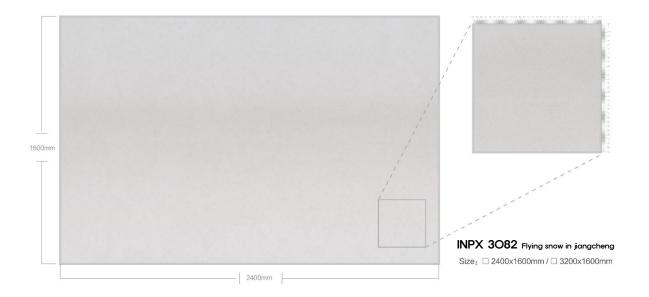

## MYEONGJIN ENGINEERED MARBLE

Recycled Marble Series





### 제작 ^i이즈 / AVAILABLE SIZE



규격 / SIZE DESCRIPTION

2400x1600mm 3200x1600mm

두메 / THICKNESS 20mm / 30mm

# **APPLICATIONS** 적용공간







Large supermarkets

Catering space

Office building



home decoration





Hotel Club







Villa luxury mansion

Floors/Stairs

Wall and floor





# LARGE PARTICLES SERIES



























































#### 













































## MEDIUM PARTICLE SERIES



















































































## FINE PARTICLE SERIES









































































































































## MOCHA SERIES



























## PATTERN SERIES











































































































































































































## MYEONGJIN ENGINEERED MARBLE

본사. 경상남도 진주시 동북로 169번길 12, B동 910호 TEL. 055-763-3914 FAX. 055-763-3915 E-mail. mj1811@mj-int.co.kr 지사. 경기도 광명시 신기로 17번길 4, 303호(광명역 IDS 오피스텔)

Wed. http://mj-int.co.kr Blog. Blog.naver.com/myeongjin1811 Instagram. @mjint.official YouTube. https://www.youtube.com/@mj-int Kakao. http://pf.kakao.com/\_cxexmWG