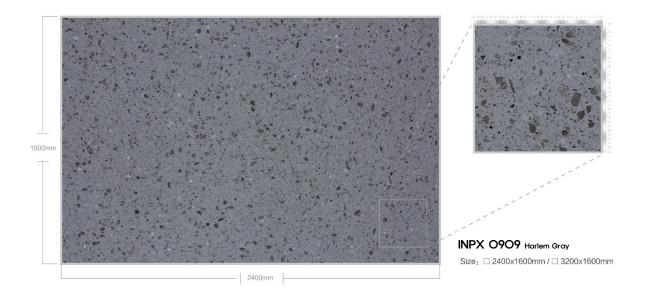

## MYEONGJIN ENGINEERED MARBLE

Recycled Marble Series





### 제작 ^i이즈 / AVAILABLE SIZE



규격 / SIZE DESCRIPTION

2400x1600mm 3200x1600mm

두메 / THICKNESS 20mm / 30mm

# **APPLICATIONS** 적용공간







Large supermarkets

Catering space

Office building



home decoration





Hotel Club







Villa luxury mansion

Floors/Stairs

Wall and floor





# LARGE PARTICLES SERIES



























































#### 













































## MEDIUM PARTICLE SERIES



















































































## FINE PARTICLE SERIES









































































































































## MOCHA SERIES



























## PATTERN SERIES











































































































































































































## MYEONGJIN ENGINEERED MARBLE

본사. 경상남도 진주시 동북로 169번길 12, B동 910호 TEL. 055-763-3914 FAX. 055-763-3915 E-mail. mj1811@mj-int.co.kr 지사. 경기도 광명시 신기로 17번길 4, 303호(광명역 IDS 오