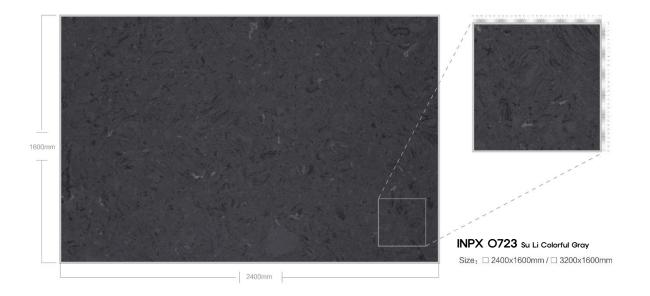

## MEDIUM PARTICLE SERIES

### 제작 ^i이즈 / AVAILABLE SIZE

규격 / SIZE DESCRIPTION

2400x1600mm 3200x1600mm

두메 / THICKNESS 20mm / 30mm