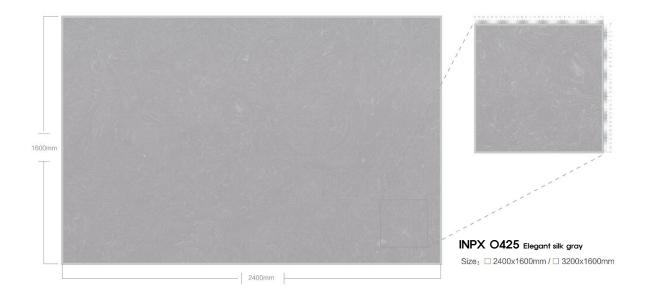

Recycled Marble Series





### 제작 ^i이즈 / AVAILABLE SIZE



규격 / SIZE DESCRIPTION

2400x1600mm 3200x1600mm

두메 / THICKNESS 20mm / 30mm

# **APPLICATIONS** 적용공간







Large supermarkets

Catering space

Office building



home decoration





Hotel Club







Villa luxury mansion

Floors/Stairs

Wall and floor





# LARGE PARTICLES SERIES



























































#### 













































## MEDIUM PARTICLE SERIES



















































































## FINE PARTICLE SERIES









































































































































## MOCHA SERIES



























## PATTERN SERIES











































































































































































































## MYEONGJIN ENGINEERED MARBLE

본사. 경상남도 진주시 동북로 169번길 12, B동 910호 TEL. 055-763-3914 FAX. 055-763-3915 E-mail. mj1811@mj-int.co.kr 지사. 경기도 광명시 신기로 17번길 4, 303호(광명역 IDS 오피스텔)

Wed. http://mj-int.co.kr Blog. Blog.naver.com/myeongjin1811 Instagram. @mjint.official YouTube. https://www.youtube.com/@mj-int Kakao. http://pf.kakao.com/\_cxexmWG