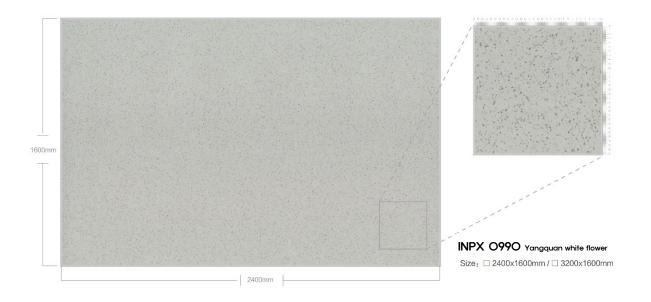

## MYEONGJIN ENGINEERED MARBLE

Recycled Marble Series





### 제작 ^i이즈 / AVAILABLE SIZE



규격 / SIZE DESCRIPTION

2400x1600mm 3200x1600mm

두메 / THICKNESS 20mm / 30mm

# **APPLICATIONS** 적용공간







Large supermarkets

Catering space

Office building



home decoration





Hotel Club







Villa luxury mansion

Floors/Stairs

Wall and floor





# LARGE PARTICLES SERIES



























































#### 













































## MEDIUM PARTICLE SERIES



















































































## FINE PARTICLE SERIES









































































































































## MOCHA SERIES



























## PATTERN SERIES











































































































































































































## MYEONGJIN ENGINEERED MARBLE

본사. 경상남도 진주시 동북로 169번길 12, B동 910호 TEL. 055-763-3914 FAX. 055-763-3915 E-mail. mj1811@mj-int.co.kr 지사. 경기도 광명시 신기로 17번길 4, 303호(광명역 IDS 오피스텔)

Wed. http://mj-int.co.kr Blog. Blog.naver.com/myeongjin1811 Instagram. @mjint.official YouTube. https://www.youtube.com/@mj-int Kakao. http://pf.kakao.com/\_cxexmWG