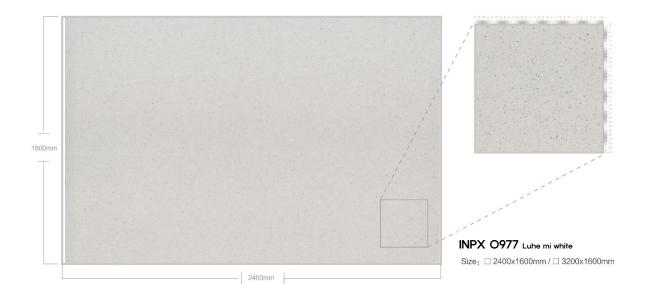

## MYEONGJIN ENGINEERED MARBLE

Recycled Marble Series





### 제작 ^i이즈 / AVAILABLE SIZE



규격 / SIZE DESCRIPTION

2400x1600mm 3200x1600mm

두메 / THICKNESS 20mm / 30mm

# **APPLICATIONS** 적용공간







Large supermarkets

Catering space

Office building



home decoration





Hotel Club







Villa luxury mansion

Floors/Stairs

Wall and floor





# LARGE PARTICLES SERIES



























































#### 













































## MEDIUM PARTICLE SERIES



















































































## FINE PARTICLE SERIES









































































































































## MOCHA SERIES



























## PATTERN SERIES











































































































































































































## MYEONGJIN ENGINEERED MARBLE

본사. 경상남도 진주시 동북로 169번길 12, B동 910호 TEL. 055-763-3914 FAX. 055-763-3915 E-mail. mj1811@mj-int.co.kr 지사. 경기도 광명시 신기로 17번길 4, 303호(광명역 IDS 오피스텔)

Wed. http://mj-int.co.kr Blog. Blog.naver.com/myeongjin1811 Instagram. @mjint.official YouTube. https://www.youtube.com/@mj-int Kakao. http://pf.kakao.com/\_cxe