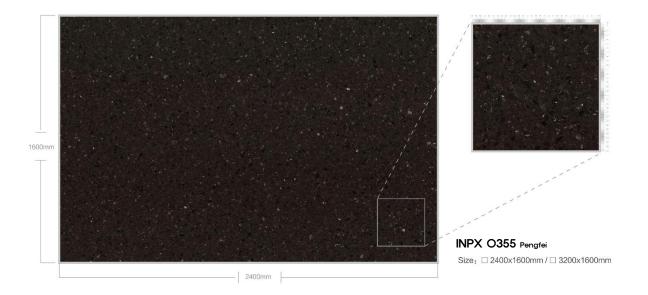

## MYEONGJIN ENGINEERED MARBLE

Recycled Marble Series





### 제작 ^i이즈 / AVAILABLE SIZE



규격 / SIZE DESCRIPTION

2400x1600mm 3200x1600mm

두메 / THICKNESS 20mm / 30mm

# **APPLICATIONS** 적용공간







Large supermarkets

Catering space

Office building



home decoration





Hotel Club







Villa luxury mansion

Floors/Stairs

Wall and floor





# LARGE PARTICLES SERIES



























































#### 













































## MEDIUM PARTICLE SERIES



















































































## FINE PARTICLE SERIES









































































































































## MOCHA SERIES



























## PATTERN SERIES











































































































































































































## MYEONGJIN ENGINEERED MARBLE

본사. 경상남도 진주시 동북로 169번길 12, B동 910호 TEL. 055-763-3914 FAX. 055-763-3915 E-mail. mj1811@mj-int.co.kr 지사. 경기도 광명시 신기로 17번길 4, 303호(광명역 IDS 오피스텔)

Wed. http://mj-int.co.kr Blog. Blog.naver.com/myeongjin1811 Instagram. @mjint.official YouTube. https://www.youtube.com/@mj-int Ka