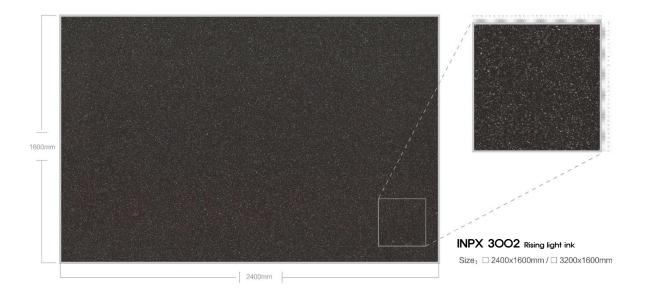

## MYEONGJIN ENGINEERED MARBLE

Recycled Marble Series





### 제작 ^i이즈 / AVAILABLE SIZE



규격 / SIZE DESCRIPTION

2400x1600mm 3200x1600mm

두메 / THICKNESS 20mm / 30mm

# **APPLICATIONS** 적용공간







Large supermarkets

Catering space

Office building



home decoration





Hotel Club







Villa luxury mansion

Floors/Stairs

Wall and floor





# LARGE PARTICLES SERIES



























































#### 













































## MEDIUM PARTICLE SERIES



















































































## FINE PARTICLE SERIES









































































































































## MOCHA SERIES



























## PATTERN SERIES











































































































































































































## MYEONGJIN ENGINEERED MARBLE

본사. 경상남도 진주시 동북로 169번길 12, B동 910호 TEL. 055-763-3914 FAX. 055-763-3915 E-mail. mj1811@mj-int.co.kr 지사. 경기도 광명시 신기로 17번길 4, 303호(광명역 IDS 오피스텔)

Wed. http://mj-int.co.kr Blog. Blog.naver.com/myeongjin1811 Instagram. @mjint.official YouTube. https://www.youtube.com/@mj-int Kakao. http://pf.kakao.com/\_cxexmWG