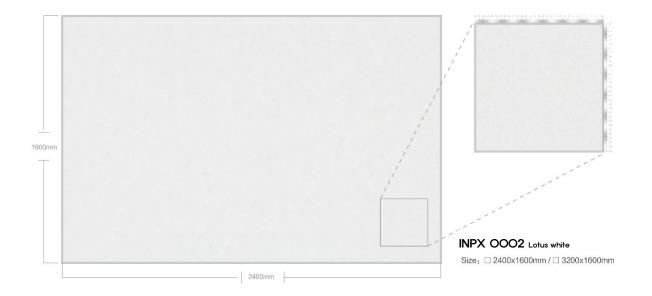

## MYEONGJIN ENGINEERED MARBLE

Recycled Marble Series





### 제작 ^i이즈 / AVAILABLE SIZE



규격 / SIZE DESCRIPTION

2400x1600mm 3200x1600mm

두메 / THICKNESS 20mm / 30mm

# **APPLICATIONS** 적용공간







Large supermarkets

Catering space

Office building



home decoration





Hotel Club







Villa luxury mansion

Floors/Stairs

Wall and floor





# LARGE PARTICLES SERIES



























































#### 













































## MEDIUM PARTICLE SERIES



















































































## FINE PARTICLE SERIES









































































































































## MOCHA SERIES



























## PATTERN SERIES











































































































































































































## MYEONGJIN ENGINEERED MARBLE

본사. 경상남도 진주시 동북로 169번길 12, B동 910호 TEL. 055-763-3914 FAX. 055-763-3915 E-mail. mj1811@mj-int.co.kr 지사. 경기도 광명시 신기로 17번길 4, 303호(광명역 IDS 오피스텔)

Wed. http://mj-int.co.kr Blog. Blog.naver.com/myeongjin1811 Instagram. @mjint.official YouTube. https://www.youtube.com/@mj-int Kakao. http://pf.kakao.com/\_cxexmWG