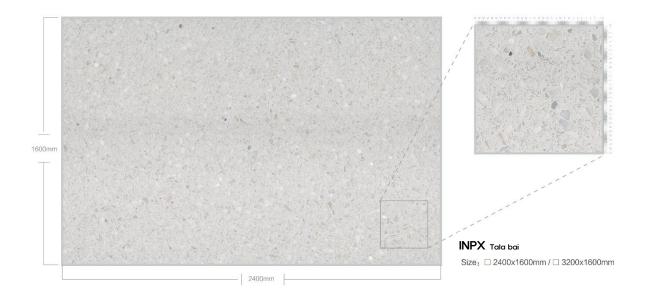

## MYEONGJIN ENGINEERED MARBLE

Recycled Marble Series





### 제작 ^i이즈 / AVAILABLE SIZE



규격 / SIZE DESCRIPTION

2400x1600mm 3200x1600mm

두메 / THICKNESS 20mm / 30mm

# **APPLICATIONS** 적용공간







Large supermarkets

Catering space

Office building



home decoration





Hotel Club







Villa luxury mansion

Floors/Stairs

Wall and floor





# LARGE PARTICLES SERIES



























































#### 













































## MEDIUM PARTICLE SERIES



















































































## FINE PARTICLE SERIES









































































































































## MOCHA SERIES



























## PATTERN SERIES











































































































































































































## MYEONGJIN ENGINEERED MARBLE

본사. 경상남도 진주시 동북로 169번길 12, B동 910호 TEL. 055-763-3914 FAX. 055-763-3915 E-mail. mj1811@mj-int.co.kr 지사. 경기도 광명시 신기로 17번길 4, 303호(광명역 IDS 오피스텔)

Wed. http://mj-int.co.kr Blog. Blog.naver.com/myeongjin1811 Instagram. @mjint