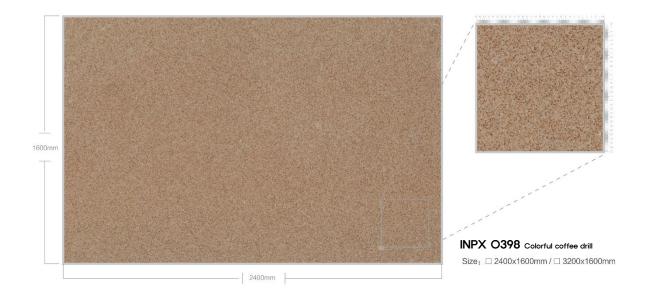

## MYEONGJIN ENGINEERED MARBLE

Recycled Marble Series





### 제작 ^i이즈 / AVAILABLE SIZE



규격 / SIZE DESCRIPTION

2400x1600mm 3200x1600mm

두메 / THICKNESS 20mm / 30mm

# **APPLICATIONS** 적용공간







Large supermarkets

Catering space

Office building



home decoration





Hotel Club







Villa luxury mansion

Floors/Stairs

Wall and floor





# LARGE PARTICLES SERIES



























































#### 













































## MEDIUM PARTICLE SERIES



















































































## FINE PARTICLE SERIES









































































































































## MOCHA SERIES



























## PATTERN SERIES











































































































































































































## MYEONGJIN ENGINEERED MARBLE

본사. 경상남도 진주시 동북로 169번길 12, B동 910호 TEL. 055-763-3914 FAX. 055-763-3915 E-mail. mj1811@mj-int.co.kr 지사. 경기도 광명시 신기로 17번길 4, 303호(광명역 IDS 오피스텔)

Wed. http://mj-int.co.kr Blog. Blog.naver.com/myeongjin1811 Instagram. @mjint.official YouTube. https://www.youtube.com/@mj-int Kaka