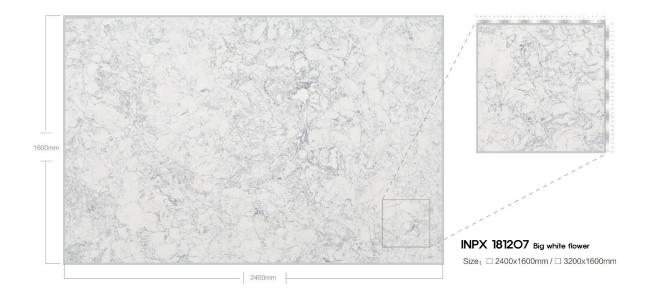

mm / 30mm

# **APPLICATIONS** 적용공간







Large supermarkets

Catering space

Office building



home decoration





Hotel Club







Villa luxury mansion

Floors/Stairs

Wall and floor





# LARGE PARTICLES SERIES



























































#### 













































## MEDIUM PARTICLE SERIES



















































































## FINE PARTICLE SERIES









































































































































## MOCHA SERIES



























## PATTERN SERIES











































































































































































































## MYEONGJIN ENGINEERED MARBLE

본사. 경상남도 진주시 동북로 169번길 12, B동 910호 TEL. 055-763-3914 FAX. 055-763-3915 E-mail. mj1811@mj-int.co.kr 지사. 경기도 광명시 신기로 17번길 4, 303호(광명역 IDS 오피스텔)

Wed. http://mj-int.co.kr Blog. Blog.naver.com/myeongjin1811 Instagram. @mjint.official YouTube. https://www.youtube.com/@mj-int Kakao. http://pf.kakao.com/\_cxexmWG