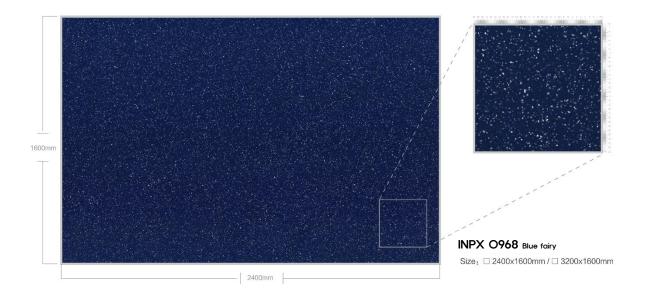

## MYEONGJIN ENGINEERED MARBLE

Recycled Marble Series





### 제작 ^i이즈 / AVAILABLE SIZE



규격 / SIZE DESCRIPTION

2400x1600mm 3200x1600mm

두메 / THICKNESS 20mm / 30mm

# **APPLICATIONS** 적용공간







Large supermarkets

Catering space

Office building



home decoration





Hotel Club







Villa luxury mansion

Floors/Stairs

Wall and floor





# LARGE PARTICLES SERIES



























































#### 













































## MEDIUM PARTICLE SERIES



















































































## FINE PARTICLE SERIES









































































































































## MOCHA SERIES



























## PATTERN SERIES











































































































































































































## MYEONGJIN ENGINEERED MARBLE

본사. 경상남도 진주시 동북로 169번길 12, B동 910호 TEL. 055-763-3914 FAX. 055-763-3915 E-mail. mj1811@mj-int.co.kr 지사. 경기도 광명시 신기로 17번길 4, 303호(광명역 IDS 오피스텔)

Wed. http://mj-int.co.kr Blog. Blog.naver.com/myeongjin1811 Instagram. @mjint.official YouTube. https://www.youtube.com/@mj-int Kakao. http://pf.kakao.com