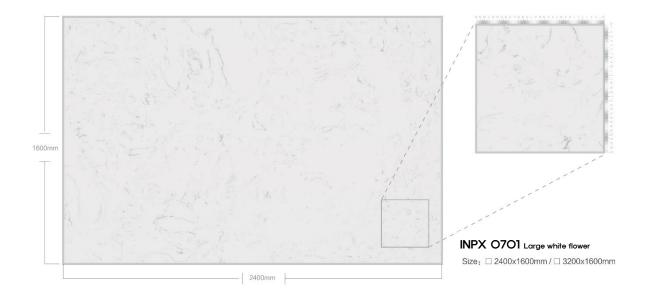

CRIPTION

2400x1600mm 3200x1600mm

두메 / THICKNESS 20mm / 30mm

# **APPLICATIONS** 적용공간







Large supermarkets

Catering space

Office building



home decoration





Hotel Club







Villa luxury mansion

Floors/Stairs

Wall and floor





# LARGE PARTICLES SERIES



























































#### 













































## MEDIUM PARTICLE SERIES



















































































## FINE PARTICLE SERIES









































































































































## MOCHA SERIES



























## PATTERN SERIES











































































































































































































## MYEONGJIN ENGINEERED MARBLE

본사. 경상남도 진주시 동북로 169번길 12, B동 910호 TEL. 055-763-3914 FAX. 055-763-3915 E-mail. mj1811@mj-int.co.kr 지사. 경기도 광명시 신기로 17번길 4, 303호(광명역 IDS 오피스텔)

Wed. http://mj-int.co.kr Blog. Blog.naver.com/myeongjin1811 Instagram. @mjint.official YouTube. https://www.youtube.com/@mj-int Kakao. http://pf.kakao.com/\_cxexmWG