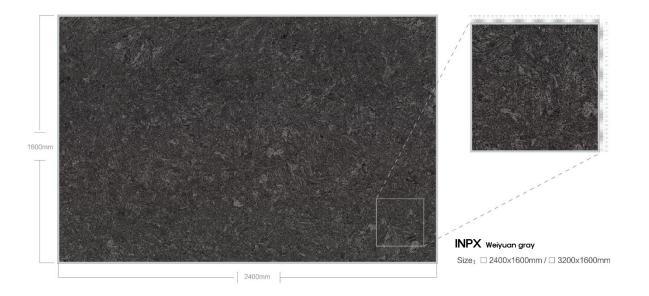

### 제작 ^i이즈 / AVAILABLE SIZE

규격 / SIZE DESCRIPTION

2400x1600mm 3200x1600mm

두메 / THICKNESS 20mm / 30mm