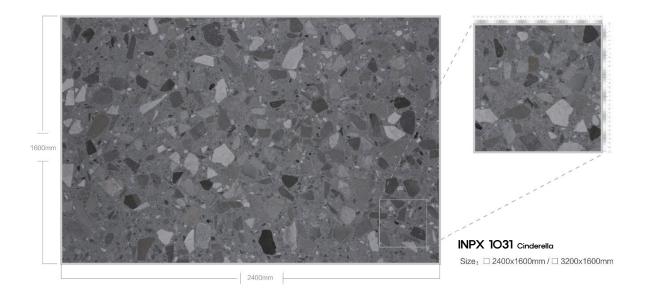

## MYEONGJIN ENGINEERED MARBLE

Recycled Marble Series





### 제작 ^i이즈 / AVAILABLE SIZE



규격 / SIZE DESCRIPTION

2400x1600mm 3200x1600mm

두메 / THICKNESS 20mm / 30mm

# **APPLICATIONS** 적용공간







Large supermarkets

Catering space

Office building



home decoration





Hotel Club







Villa luxury mansion

Floors/Stairs

Wall and floor





# LARGE PARTICLES SERIES



























































#### 













































## MEDIUM PARTICLE SERIES



















































































## FINE PARTICLE SERIES









































































































































## MOCHA SERIES



























## PATTERN SERIES











































































































































































































## MYEONGJIN ENGINEERED MARBLE

본사. 경상남도 진주시 동북로 169번길 12, B동 910호 TEL. 055-763-3914 FAX. 055-763-3915 E-mail. mj1811@mj-int.co.kr 지사. 경기도 광명시 신기로 17번길 4, 303호(광명역 IDS 오피스텔)

Wed. http://mj-int.co.kr